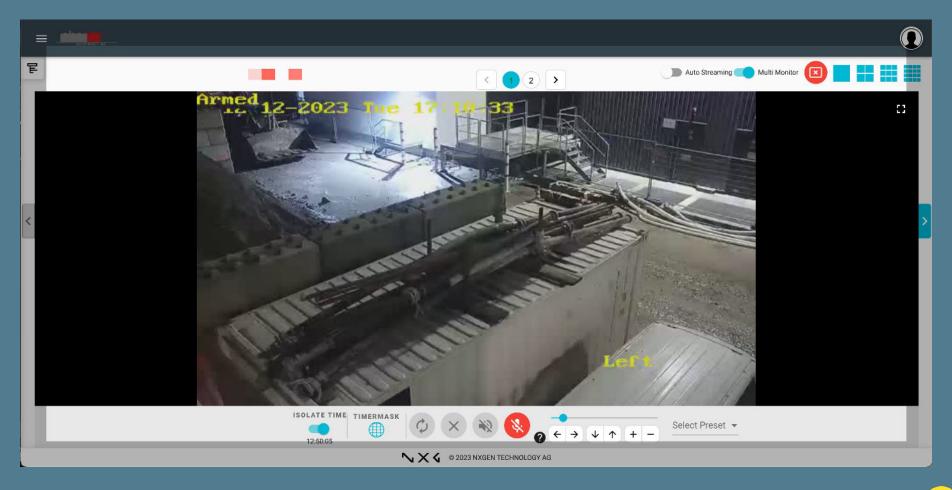

|
| SOLID                   | SPYKE<br>SECURITY | WATCHTOWER SECURITY SOLUTIONS |







#### **GENESIS - The Platform**





#### AUTOMATED AND/OR OPERATOR, SI, ENDUSER



VIDEO VERIFICATION



**ML ANALYTICS:** Intrusion / Loiter / Face / OCR / ALPR / Tamper



SMS / TXT2SPEACH



DATA ANALYTICS & CORRELATION





























#### **Growing Ecosystem**

<u>Video Edge</u>



AXIS

























Video VMS









SECURY360

essence

Better life made possible™

**VANDERBILT** 





Intrusion PIRcam













Energy



Radar



Retail Computer Vision



Production Quality



Parking Management





**Leack Monitoring** 



<u>Temperatur</u> Sensors

Rosenberger

**Car Diagnostics** 



Operational Software











#### Typical Operator Setup

























#### SUMMARY



• Cloud-based Alarm- and Event-Management-Platform, fully serviced, monthly updates.





40,-





 Subscription-based services for smart site, people and asset security.

one intuitive single user interface, Al-supported

Flexible and fast integration – Cloud2Cloud or API

efficiency, systems and processes connected under

High automation level for best operation

features like Video-False Alarm Filtering.



2,-



3,-





0,75















**9,-**/Channel







based.