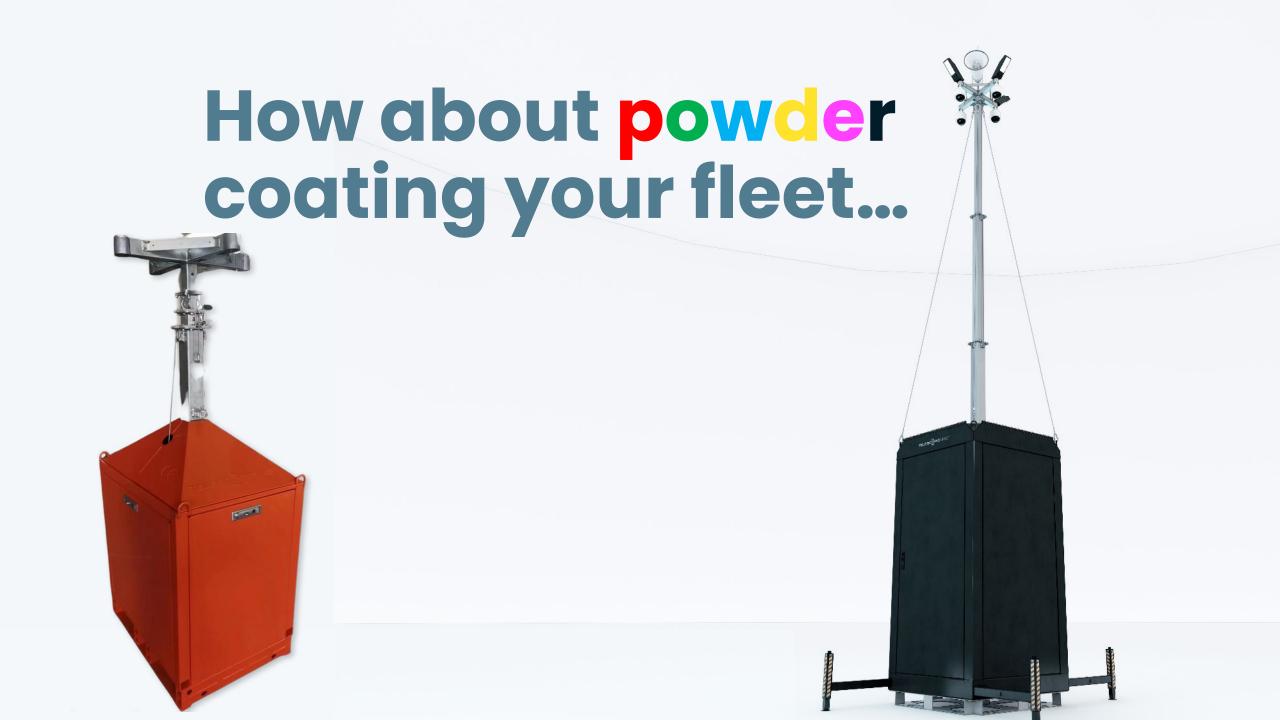

#### Benefits of TelescopicMast Towers

- 'JUST' a heavy duty galvanized tower for you to build the end solution
- High Quality incl ISO and CE (TÜV Rheinland) certification
- Designed for easy installation (mast top, cable chain, room for equipment)
- Easy to transport with forklift slots and mounting points
- Can be deployed by a single person
- Very stable incl. steel cables reducing vibration and false alarms
- Vandal resistant with two lockable top covers protecting equipment inside
- Highly visible way to promote your solution with four large panels