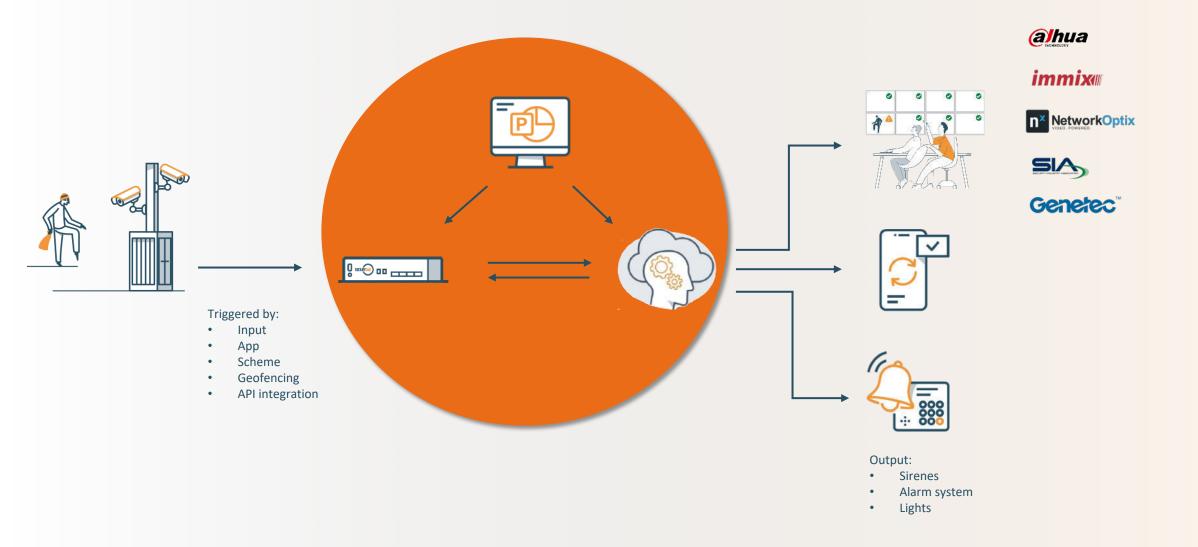

. Under the hood of Secury360.





# Exploring the power of our Partner Portal



Centralized management of installations and customers making it easier to install and update remotely.

## Partner Portal: Box settings and



#### Partner Portal: Integrations and API



#### Partner Portal: Calculator



#### Security on the go with the mobile app



**Intruder notification:** Receive 10s clips when an intruder is detected with a push notification. Watch clips and live video in the app.



**Scheduling:** Change the schedule easily in the app taking away the necessity to contact the installer/control room when there is a change.



**Geofencing:** Automize your security system by enabling and disabling the box when entering or exiting the premises.



#### The inner workings of Secury360



#### Selected partners





























Our array of established partnerships with renowned names like Dahua, Hikvision, Axis, and Network Optix serves as a resounding validation of our stature within the security domain. These collaborations stand as a testament to our recognized worth and strategic position within the industry.

#### Our partner network





### Unlocking opportunities Your journey to revenue growth and market differentiation



Every S360 box sold translates into recurring revenue opportunities



Secury360 sets you apart as an industry frontrunner.

Build a consistent income stream with our innovative solution.



#### Simplified installation process

Save time and resources with every installation



**Effortless integration:** Easily attach the S360 box