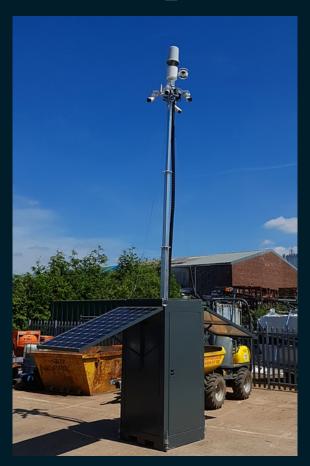

#### Benefits of TelescopicMast Towers

- 'JUST' a heavy duty galvanized tower for you to build the end solution
- High Quality incl ISO and CE (TÜV Rheinland) certification
- Designed for easy installation (mast top, cable chain, room for equipment)
- Easy to transport with forklift slots and mounting points
- Can be deployed by a single person
- Very stable incl. steel cables reducing vibration and false alarms
- Vandal resistant with two lockable top covers protecting equipment inside
- Highly visible way to promote your solution with four large panels

#### New: MSB XL Extra large

- Size:
  - 114 x 114 x 250cm
- Total height:
  - 6 9 Meter