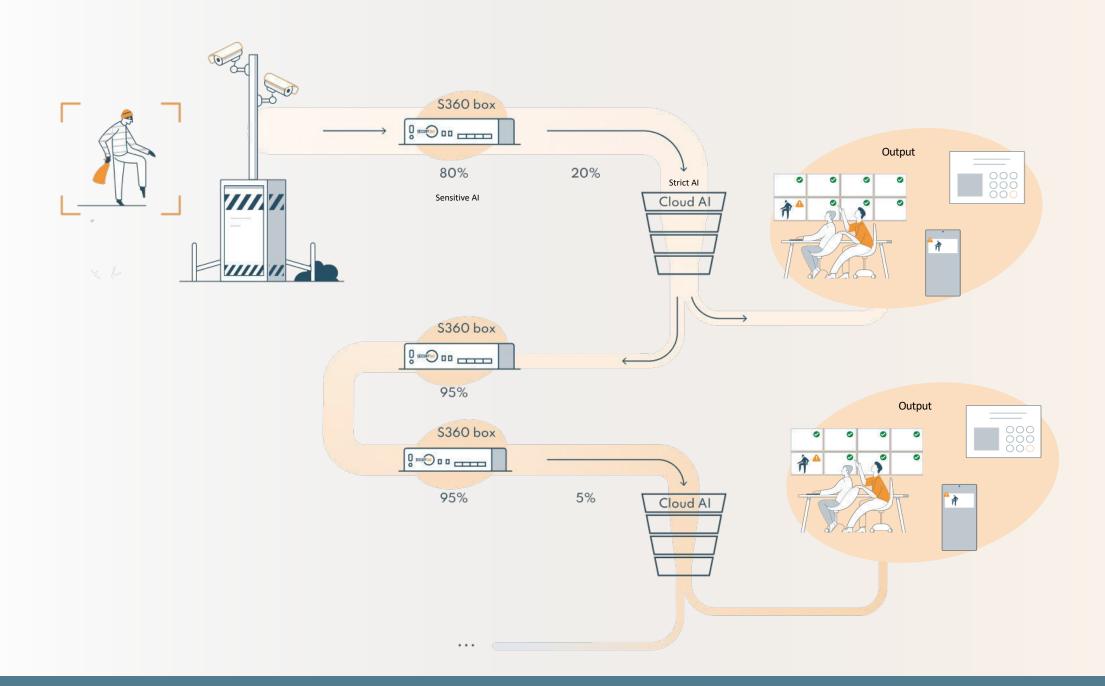

e to false alarms.



"When we took over Group Jennes, the wife of the previous manager wished my wife good luck with those false alarms. We experienced it firsthand...

I used to have 2-3 false alarms every week with the traditional alarm system. It was impacting my personal life."

Wouter Eeckeleers, CEO Group Jennes

#### The solution



Achieve precise detection through the synergy of edge AI and cloud AI



Streamlined installation and setup process thanks to the **partner portal.** 



Empower users with control via a feature-rich mobile app



"Compared to other AI solutions, it is much easier to designate detection zones in the software. The interface with the control room also increases efficiency."

Steven Verrept, General manager Betaguard



#### Cutting-edge product insights



# S360 Box. Under the hood of Secury360.





# Exploring the power of our Partner Portal



Centralized management of installations and customers making it easier to install and update remotely.

## Partner Portal: Box settings and



#### Partner Portal: Integrations and API



#### Partner Portal: Calculator



#### Security on the go with the mobile app



**Intruder notification:** Receive 10s clips when an intruder is detected with a push notification. Watch clips and live video in the app.



**Scheduling:** Change the schedule easily in the app taking away the necessity to contact the installer/control room when there is a change.



**Geofencing:** Automize your security system by enabling and disabling the box when entering or exiting the premises.



#### The inner workings of