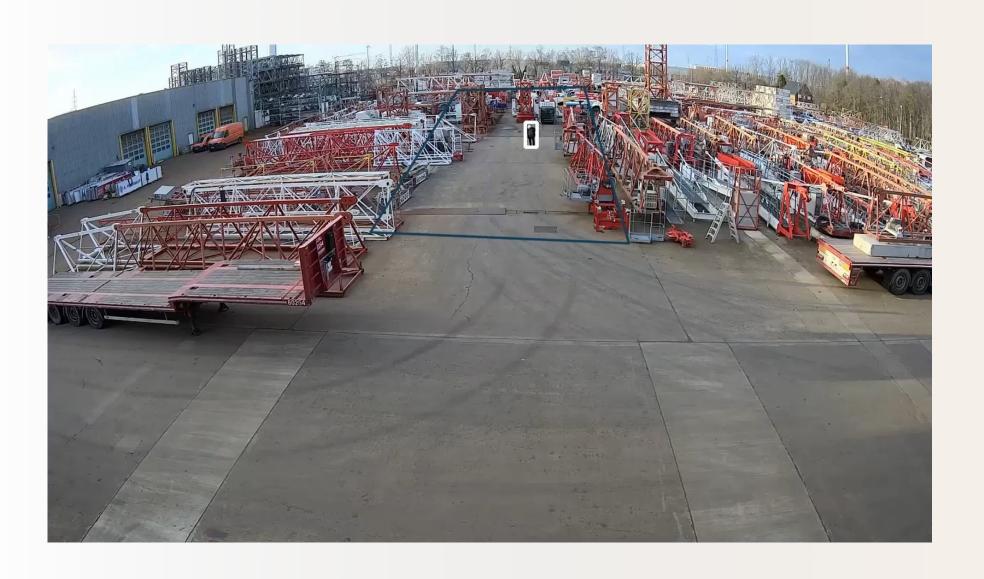

# Typical applications for temporary CCTV Towers

- Construction and industrial site security
- Railways and roadworks
- Crowd monitoring/control& Event management
- Traffic monitoring
- Reducing cable and metal theft

- Protecting critical infrastructure
- Wind- and solar farm security
- Supporting Security Officers
- Protecting vacant properties
- Preventing and minimising fire risk
- Crime hotspots such as car parks or isolated locations

#### Detections on construction sites