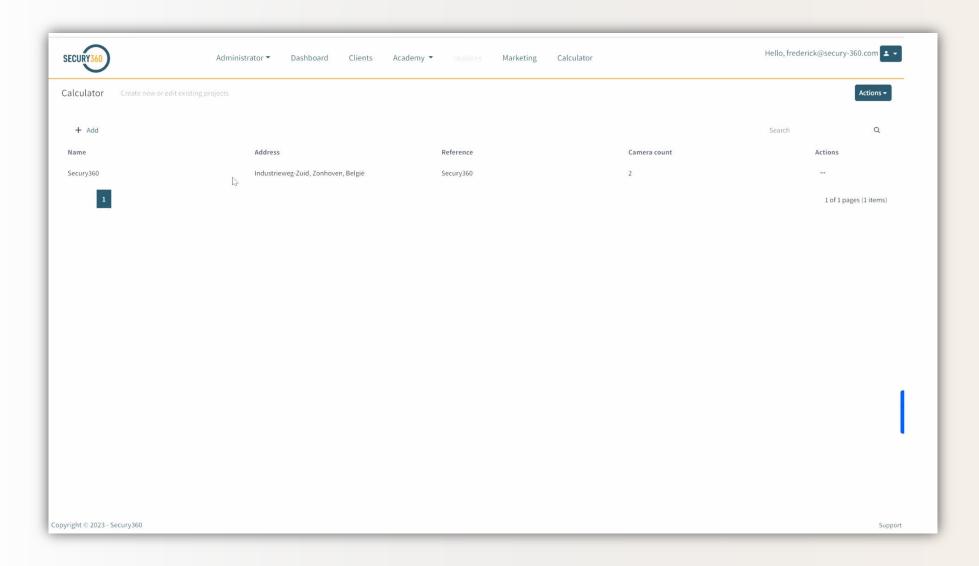

nnes

#### The solution



Achieve precise detection through the synergy of edge AI and cloud AI



Streamlined installation and setup process thanks to the **partner portal.** 



Empower users with control via a feature-rich mobile app



"Compared to other AI solutions, it is much easier to designate detection zones in the software. The interface with the control room also increases efficiency."

Steven Verrept, General manager Betaguard



#### Cutting-edge product insights



# S360 Box. Under the hood of Secury360.





# Exploring the power of our Partner Portal



Centralized management of installations and customers making it easier to install and update remotely.

## Partner Portal: Box settings and



#### Partner Portal: Integrations and API



#### Partner Portal: Calculator



#### Security on the go with the mobile app



**Intruder notification:** Receive 10s clips when an intruder is detected with a push notification. Watch clips and live video in the app.



**Scheduling:** Change the schedule easily in the app taking away the necessity to contact the installer/control room when there is a change.



**Geofencing:** Automize your security system by enabling and disabling the box when entering or exiting the premises.



#### The inner workings of Secury360



#### Selected partners





























Our array of established partnerships with renowned names like Dahua, Hikvision, Axis, and Network Optix serves as a resounding validation of our stature within the security domain. These collaborations stand as a testament to our recognized worth an