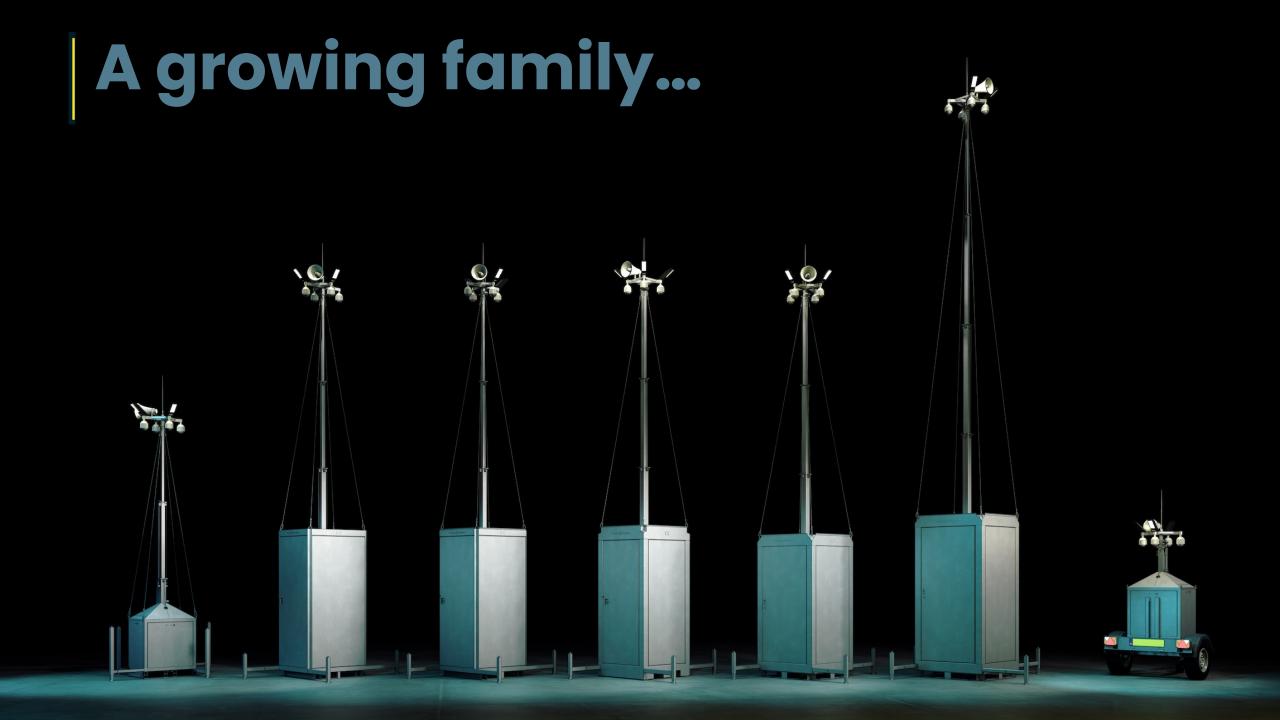

#### New: MSB XL Extra large

- Size:
  - 114 x 114 x 250cm
- Total height:
  - 6 9 Meter