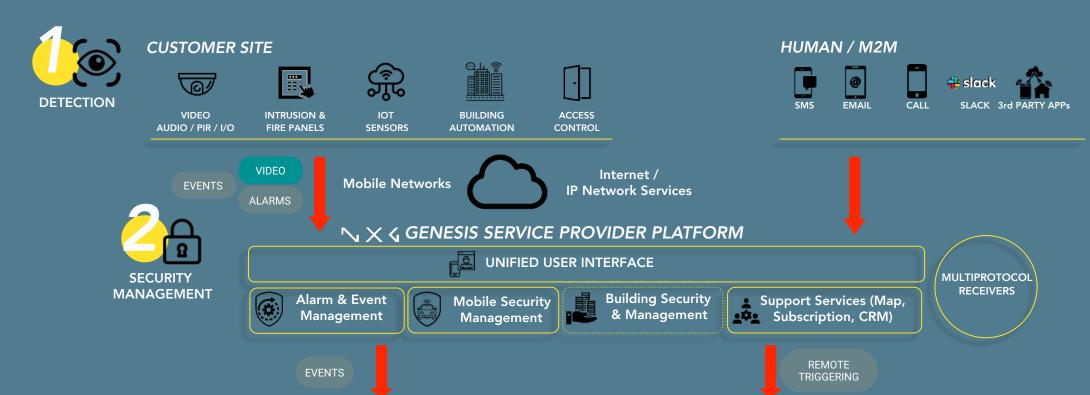

#### **GENESIS - The Platform**

#### AUTOMATED AND/OR OPERATOR, SI, ENDUSER

VIDEO VERIFICATION

**ML ANALYTICS:** Intrusion / Loiter / Face / OCR / ALPR / Tamper

SMS / TXT2SPEACH

DATA ANALYTICS & CORRELATION