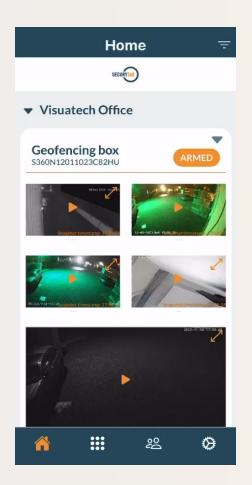

#### Security on the go with the mobile app

**Intruder notification:** Receive 10s clips when an intruder is detected with a push notification. Watch clips and live video in the app.

**Scheduling:** Change the schedule easily in the app taking away the necessity to contact the installer/control room when there is a change.

**Geofencing:** Automize your security system by enabling and disabling the box when entering or exiting the premises.