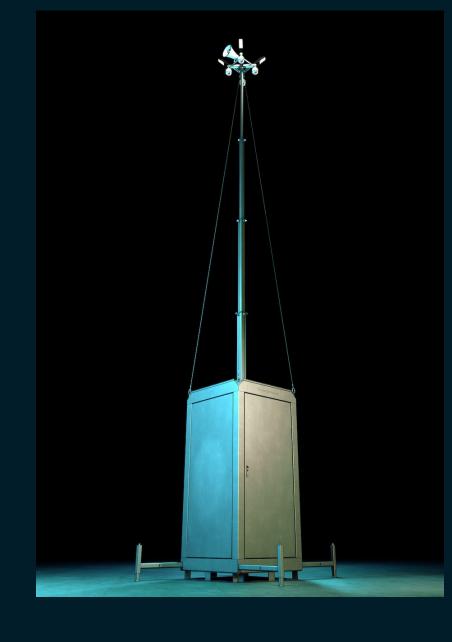

#### New: MSB XL Extra large

- Size:
  - 114 x 114 x 250cm
- Total height:
  - 6 9 Meter