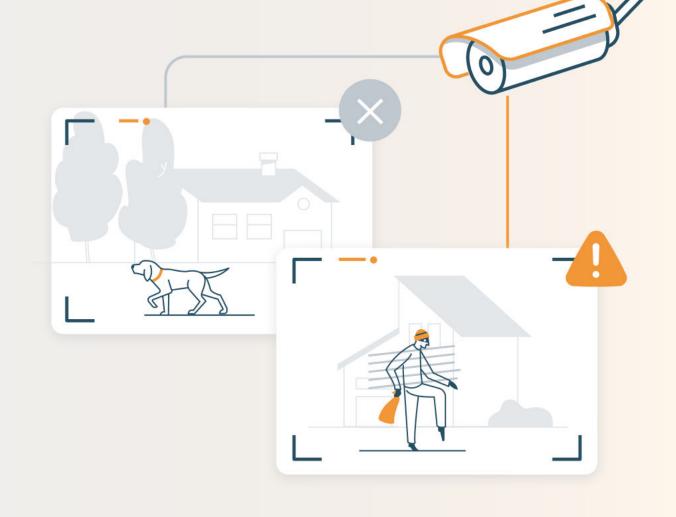

#### The problem

Existing perimeter detection solutions lack affordability and reliability.

Camera Al inaccuracies result in excessive false alarms.

Installers invest **excessive time** in configuring and updating security setups.

#### The solution

Achieve precise detection through the synergy of edge AI and cloud AI

Streamlined installation and setup process thanks to the **partner portal.** 

Empower users with control via a feature-rich mobile app