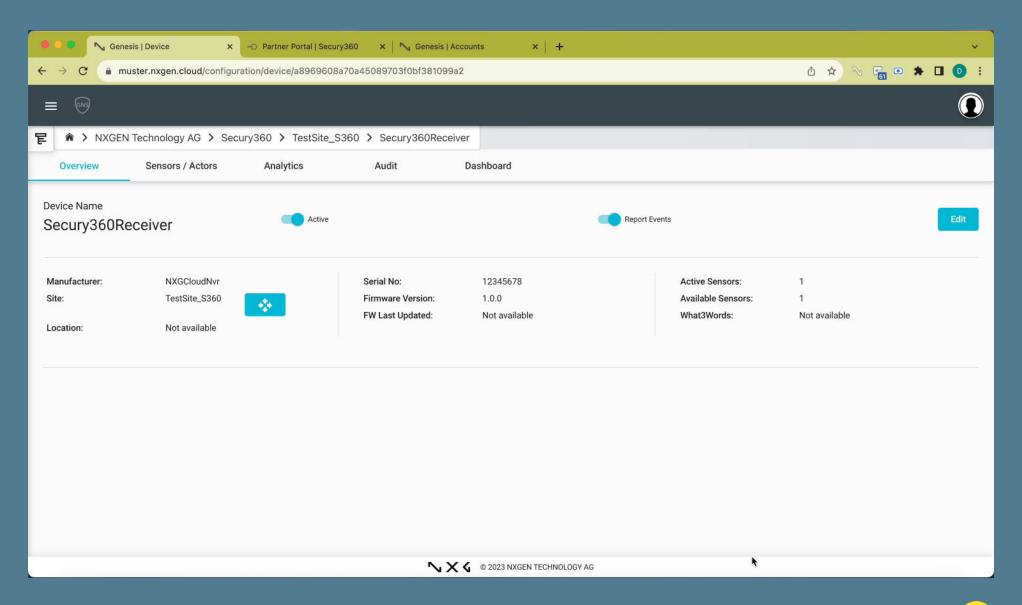

# Exploring the power of our Partner Portal

Centralized management of installations and customers making it easier to install and update remotely.

## Partner Portal: Box settings and