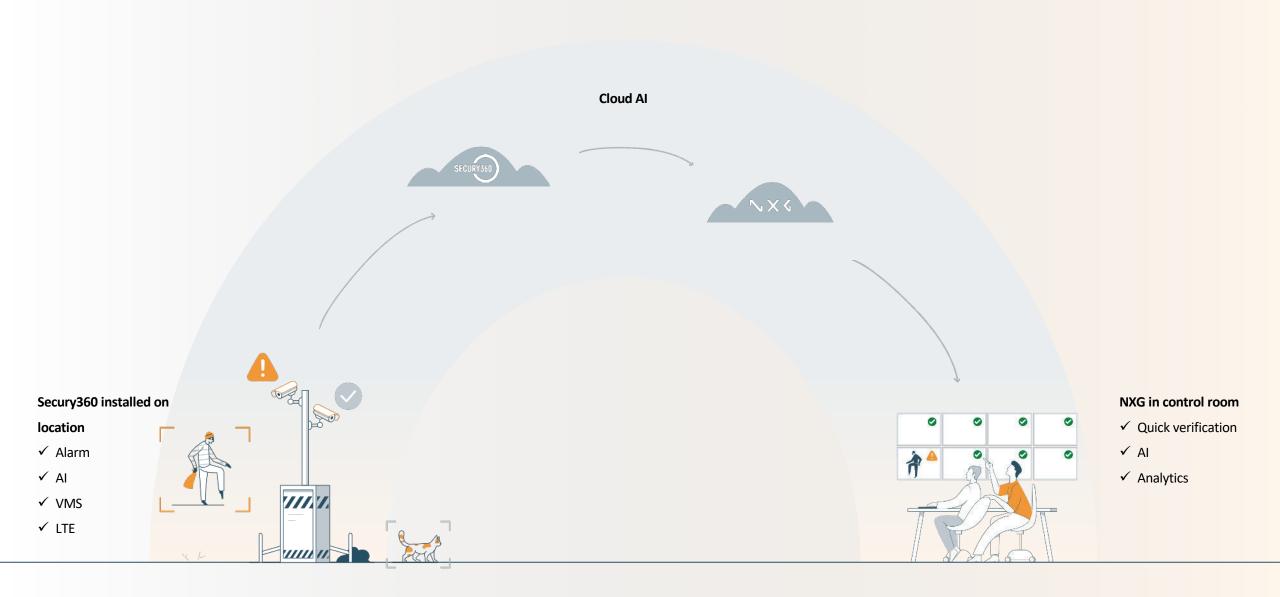

#### The solution

Achieve precise detection through the synergy of edge AI and cloud AI

Streamlined installation and setup process thanks to the **partner portal.** 

Empower users with control via a feature-rich mobile app

#### The inner workings of Secury360