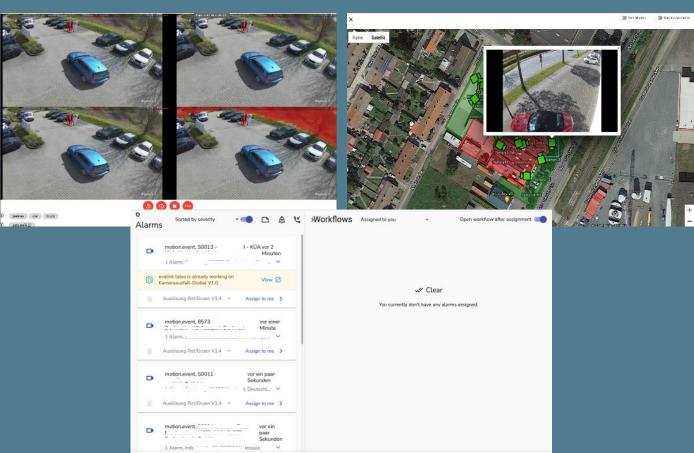

#### AUTOMATED AND/OR OPERATOR, SI, ENDUSER

VIDEO VERIFICATION

**ML ANALYTICS:** Intrusion / Loiter / Face / OCR / ALPR / Tamper

SMS / TXT2SPEACH

DATA ANALYTICS & CORRELATION

#### Typical Operator Setup