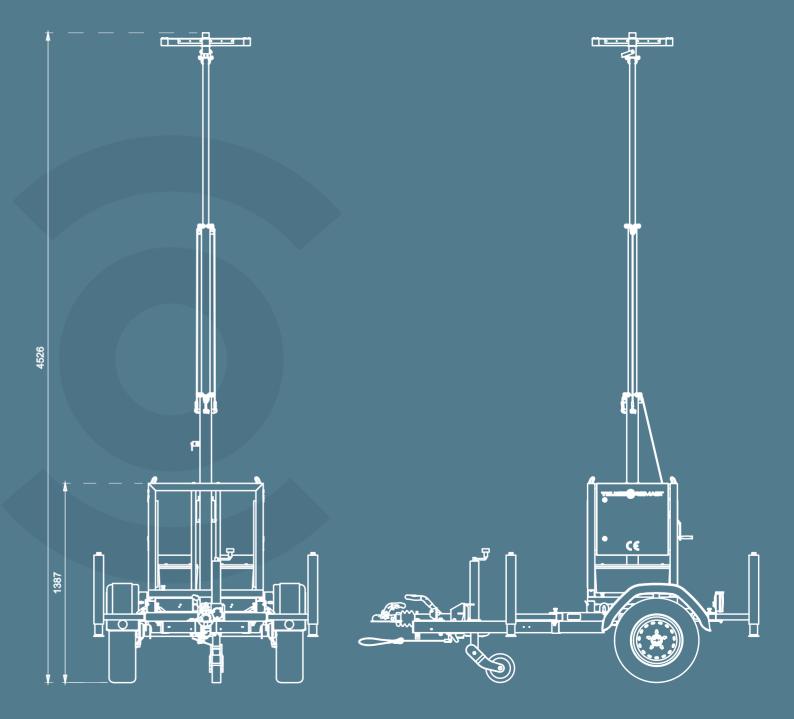

#### Specifications and Features

| MSB ROADBOX Specifications                 | MSB ROADBOX Features                                      |   |
|--------------------------------------------|-----------------------------------------------------------|---|
| Size transport mode LxWxH in cm            | Mobile trailer, unit easy to transport to site            | ✓ |
| 246x139x228                                | For transport or as a fixed mobile CCTV security solution | ✓ |
| Size operational mode LxWxH in cm          | Easy to store                                             | √ |
| 169x149x453 (drawbar excluded)             | Easy to install by one engineer                           | ✓ |
|                                            | Heavy duty forklift slots, for easy transportation        | ✓ |
| Weight in kg                               | Lifting eyes, for easy transportation and deployment      | ✓ |
| 365                                        | Stable Telescopic mast with an automatic safety stop      | √ |
| Total height with extended mast (in cm)    | Four spoke masttop for CCTV cameras or floodlight         | ✓ |
| 453                                        | Spirit level for easy installation                        | √ |
| Maximum carrying weight in masttop (in kg) | Cylinder lock                                             | ✓ |
| 60                                         | Prepared for additional security lock                     | √ |
| Certifications                             | Fully Lockable cabinet                                    | ✓ |
| CE CERTIFIED / TÜV pending                 | Vandal resistant cable conduit                            | √ |
| Steel galvanised construction              | Roof climb protection                                     | ✓ |
|                                            | Patchbox / IP66 box installed                             | √ |
| Steel galvanised mast                      | 4 stabilizing cables, reducing vibration and false alarms | ✓ |
|                                            | 4 extendable stabilisers to ensure stable mast            | √ |
| Basic 3-part telescopic mast 80/60/40mm    | Manual CE approved winch 550 kg                           | ✓ |
|                                            | 2 Sides suitable for branding with logo's or messaging    | √ |
|                                            | Double cabling in mast (safer for people and equipment)   | ✓ |
|                                            | Sufficient space for installing batteries or fuel cells   | ✓ |
|                                            | Hoisting mast RVS316 stainless steel cables               | √ |
|                                            | Hydraulically pressed cable clamp                         | √ |
|                                            | Manual included                                           | √ |
|                                            | Warning labels                                            | √ |
|                                            |                                                           |   |

#### Dimensions and Drawings