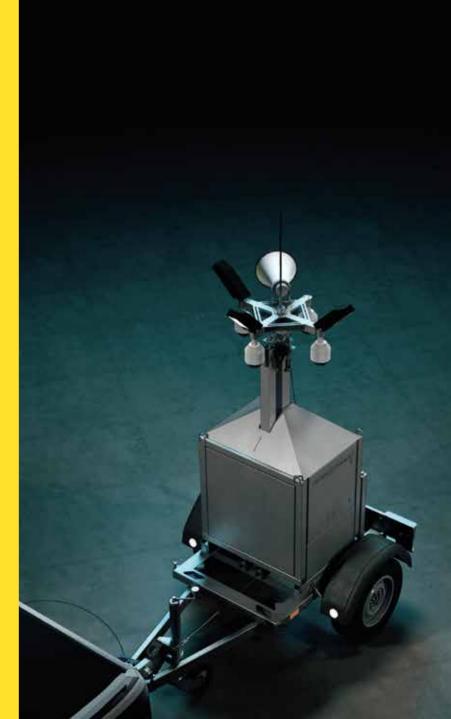

# Introducing the ROADBOX!

Combine your Compact with the NEW Minitrailer and create the unique 3 in 1 rapid deployment CCTV security solution.

#### A Flexible highway Hero

The idea for the MSB Compact security cabinet came from our customers, our MSB Roadbox is the logical follow-up. We know that many of our customers use one of our standard trailers to transport our larger cabinets to their desired locations. For this purpose, we designed a special MSB Minitrailer for the MSB Compact and when purchased together you have the MSB Roadbox!

This MSB Roadbox combination, is designed so that the flexibility and rapid deployability of the MSB Compact is fully utilized. Of course, you can still use the Minitrailer to independently transport your fleet of MSB Compacts to various locations or you can deploy the Compact mast on site whilst on the trailer as a stable standalone mast.