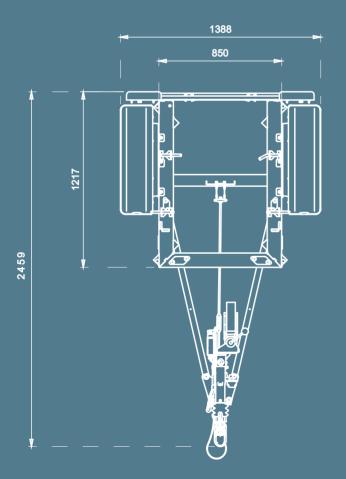

### Dimensions and Drawings

#### Specifications and Features

| MSB Minitrailer                                  | Minitrailer Features                                   |    |
|--------------------------------------------------|--------------------------------------------------------|----|
| Size LxWxH in cm                                 | Solidly welded and hot-dip galvanized chassis          | -√ |
| 246x139x93                                       | Suitable for placing the MSB Compact                   | √  |
| Weight in kg                                     | Screwed drawbar                                        | -√ |
| 175                                              | Braked overrun brake                                   | -√ |
| Total height (in cm, <b>nosewheel included</b> ) | Crash bar                                              | ✓  |
| 93                                               | Breakaway cable                                        | √  |
| Total height (in cm, <b>nosewheel excluded</b> ) | Axle Knott braked 1350kg                               | -√ |
| 69                                               | Plug 13-pin                                            | -√ |
| Maximum carrying weight (in kg)                  | Lighting according to legal standard                   | ✓  |
| 750                                              | Off-road wheels 185/70R13                              | -√ |
| Certifications                                   | Socket mounted on stainless steel holder               | -√ |
| CE CERTIFIED / TÜV                               | Spiral cable with plug-plug 13-pin                     | -√ |
|                                                  | Heavy nose wheel automatically tiltable, static 500 kg | ✓  |
|                                                  | LED-lighting                                           | -√ |
|                                                  | Level mounted on chassis                               | -√ |
|                                                  | 4x locking pin (for securing the MSB Compact)          | √  |
|                                                  | maximum allowable weight 750kg                         | √  |