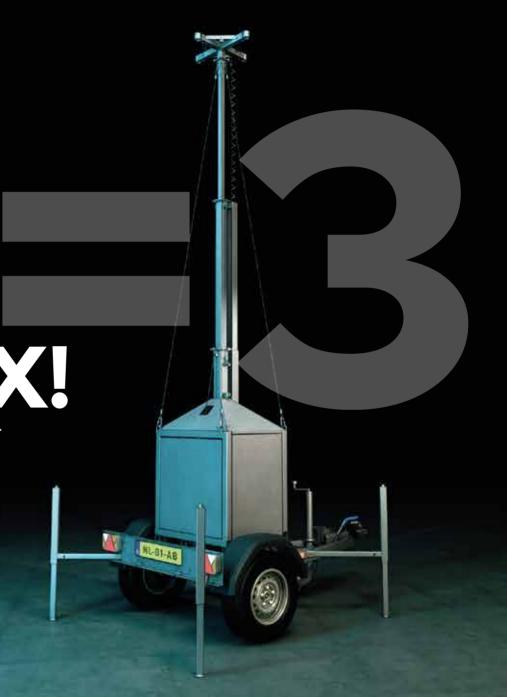

# Introducing the ROADBOX!

Combine your Compact with the NEW Minitrailer and create the unique 3 in 1 rapid deployment CCTV security solution.

#### A Flexible highway Hero

The idea for the MSB Compact security cabinet came from our customers, our MSB Roadbox is the logical follow-up. We know that many of our customers use one of our standard trailers to transport our larger cabinets to their desired locations. For this purpose, we designed a special MSB Minitrailer for the MSB Compact and when purchased together you have the MSB Roadbox!

This MSB Roadbox combination, is designed so that the flexibility and rapid deployability of the MSB Compact is fully utilized. Of course, you can still use the Minitrailer to independently transport your fleet of MSB Compacts to various locations or you can deploy the Compact mast on site whilst on the trailer as a stable standalone mast.