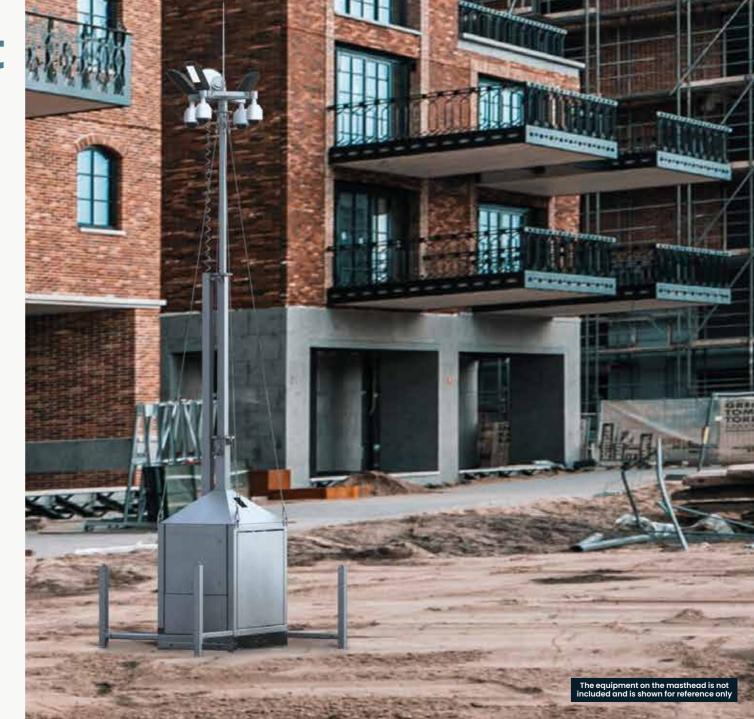

In addition to faster deployment, the MSB Compact is particularly suitable for locations where space is a limiting factor.

For example, in busy urban areas, alongside railway tracks or near roads and busy motorways. Built without compromise its 405cm mast height, will enable you to closely monitor all situations and is suitable for the most common applications in securing terrain, objects, and people.

The MSB compact is above all an easy-to-handle mobile security cabinet. The cabinet has a completely closed housing and comes equipped with an IP66 patch cabinet to make installations quick and easy. The MSB compact is designed to allow you to can store all your sensitive equipment inside the cabinet where it is protected from attack or vandalism. There is enough space for additional ballast when the cabinet needs to be able to withstand heavy winds as well as batteries and there is even room for a fuel cell and ancillary equipment in the base.