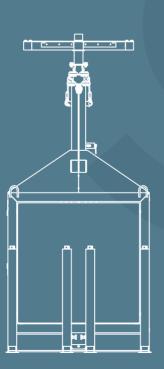

#### Dimensions and Drawings

In addition to faster deployment, the MSB Compact is particularly suitable for locations where space is a limiting factor.

For example, in busy urban areas, alongside railway tracks or near roads and busy motorways. Built without compromise its 405cm mast height, will enable you to closely monitor all situations and is suitable for the most common applications in securing terrain, objects, and people.

The MSB compact is above all an easy-to-handle mobile security cabinet. The cabinet has a completely closed housing and comes equipped with an IP66 patch cabinet to make installations quick and easy. The MSB compact is designed to allow you to can store all your sensitive equipment inside the cabinet where it is protected from attack or vandalism. There is enough space for additional ballast when the cabinet needs to be able to withstand heavy winds as well as batteries and there is even room for a fuel cell and ancillary equipment in the base.