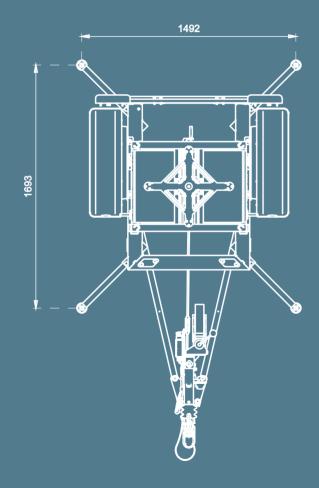

#### Specifications and Features

| MSB Minitrailer                                  | Minitrailer Features                                   |    |
|--------------------------------------------------|--------------------------------------------------------|----|
| Size LxWxH in cm                                 | Solidly welded and hot-dip galvanized chassis          | -√ |
| 246x139x93                                       | Suitable for placing the MSB Compact                   | √  |
| Weight in kg                                     | Screwed drawbar                                        | -√ |
| 175                                              | Braked overrun brake                                   | -√ |
| Total height (in cm, <b>nosewheel included</b> ) | Crash bar                                              | ✓  |
| 93                                               | Breakaway cable                                        | √  |
| Total height (in cm, <b>nosewheel excluded</b> ) | Axle Knott braked 1350kg                               | -√ |
| 69                                               | Plug 13-pin                                            | -√ |
| Maximum carrying weight (in kg)                  | Lighting according to legal standard                   | ✓  |
| 750                                              | Off-road wheels 185/70R13                              | -√ |
| Certifications                                   | Socket mounted on stainless steel holder               | -√ |
| CE CERTIFIED / TÜV                               | Spiral cable with plug-plug 13-pin                     | -√ |
|                                                  | Heavy nose wheel automatically tiltable, static 500 kg | ✓  |
|                                                  | LED-lighting                                           | -√ |
|                                                  | Level mounted on chassis                               | -√ |
|                                                  | 4x locking pin (for securing the MSB Compact)          | √  |
|                                                  | maximum allowable weight 750kg                         | √  |

### Dimensions and Drawings