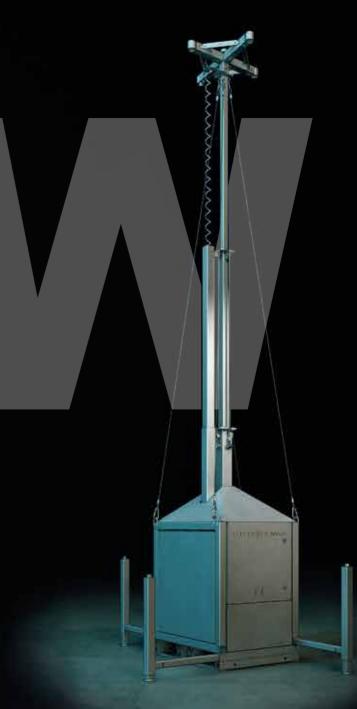

#### Meet the Compact

The perfect rapid deployment CCTV security solution when space is limited and time is of the essence.

## Fast deployment on Temporary Sites!

Faster to deploy and more compact! Compared to its larger brothers, the Basic, Basic Plus, and Premium, the MSB Compact is significantly smaller without having to sacrifice much functionality. However, the smaller size of this mobile security cabinet still offers a lot of advantages. In addition to lower pricing, the size of the cabinet provides for faster deployment and makes indoor use possible.

In addition to faster deployment, the MSB Compact is particularly suitable for locations where space is a limiting factor.

For example, in busy urban areas, alongside railway tracks or near roads and busy motorways. Built without compromise its 405cm mast height, will enable you to closely monitor all situations and is suitable for the most common applications in securing terrain, objects, and people.

The MSB compact is above all an easy-to-handle mobile security cabinet. The cabinet has a completely closed housing and comes equipped with an IP66 patch cabinet to make installations quick and easy. The MSB compact is designed to allow you to can store all your sensitive equipment inside the cabinet where it is protected from attack or vandalism. There is enough space for additional ballast when the cabinet needs to be able to withstand heavy winds as well as batteries and there is even room for a fuel cell and ancillary equipment in the base.