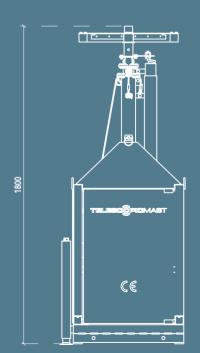

#### Specifications and Features

| MSB COMPACT Specifications                 | MSB COMPACT Features                                      |          |
|--------------------------------------------|-----------------------------------------------------------|----------|
| Size LxWxH in cm                           | Mobile unit easy to transport to site                     | ✓        |
| 62x80x180                                  | Easy to store                                             | ✓        |
| Weight in kg                               | Basic ground frame                                        | ✓        |
| 190                                        | Easy to install by one engineer                           | ✓        |
| Total height with extended mast (in cm)    | Heavy duty forklift slots, for easy transportation        | √        |
| 405                                        | Lifting eyes, for easy transportation and deployment      | ✓        |
| Maximum carrying weight in masttop (in kg) | Stable Telescopic mast with an automatic safety stop      | ✓        |
| 60                                         | Four spoke masttop for CCTV cameras or floodlight         | ✓        |
| Certifications                             | Spirit level for easy installation                        | ✓        |
| CE CERTIFIED / TÜV pending                 | Cylinder lock                                             | ✓        |
| Steel galvanised construction              | Prepared for additional security lock                     | √        |
|                                            | Fully Lockable cabinet                                    | ✓        |
| Steel galvanised mast                      | Vandal resistant cable conduit                            | ✓        |
|                                            | Roof climb protection                                     | <b>√</b> |
| Basic 3-part telescopic mast 80/60/40mm    | Patchbox / IP66 box installed                             | ✓        |
|                                            | 4 stabilizing cables, reducing vibration and false alarms | ✓        |
|                                            | 4 extendable stabilisers to ensure stable mast            | ✓        |
|                                            | Manual CE approved winch 550 kg                           | <b>√</b> |
|                                            | 2 Sides suitable for branding with logo's or messaging    | ✓        |
|                                            | Double cabling in mast (safer for people and equipment)   | ✓        |
|                                            | Sufficient space for installing batteries or fuel cells   | √        |
|                                            | Hoisting mast RVS316 stainless steel cables               | √        |
|                                            | Hydraulically pressed cable clamp                         | √        |
|                                            | Manual included                                           | √        |
|                                            | Warning labels                                            | √        |
|                                            |                                                           |          |

#### Dimensions and Drawings