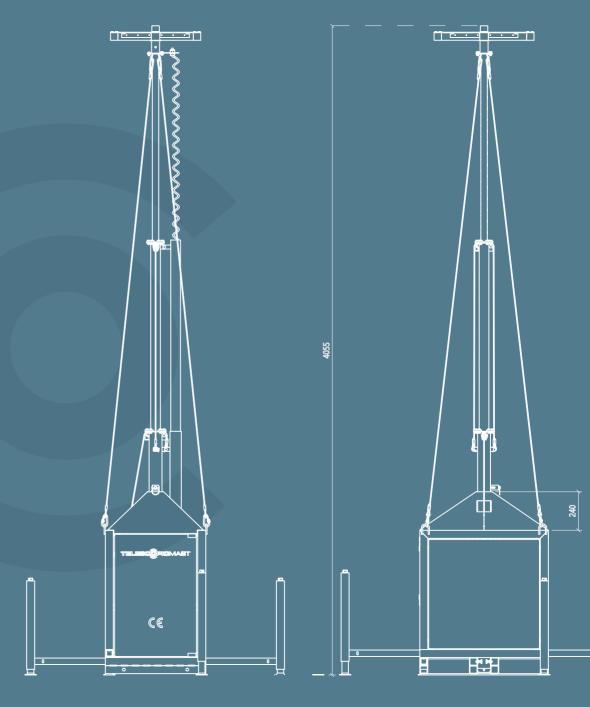

#### Dimensions and Drawings

#### Specifications and Features

| MSB ROADBOX Specifications                 | MSB ROADBOX Features                                      |   |
|--------------------------------------------|-----------------------------------------------------------|---|
| Size transport mode LxWxH in cm            | Mobile trailer, unit easy to transport to site            | ✓ |
| 246x139x228                                | For transport or as a fixed mobile CCTV security solution | ✓ |
| Size operational mode LxWxH in cm          | Easy to store                                             | √ |
| 169x149x453 (drawbar excluded)             | Easy to install by one engineer                           | ✓ |
|                                            | Heavy duty forklift slots, for easy transportation        | ✓ |
| Weight in kg                               | Lifting eyes, for easy transportation and deployment      | ✓ |
| 365                                        | Stable Telescopic mast with an automatic safety stop      | √ |
| Total height with extended mast (in cm)    | Four spoke masttop for CCTV cameras or floodlight         | ✓ |
| 453                                        | Spirit level for easy installation                        | √ |
| Maximum carrying weight in masttop (in kg) | Cylinder lock                                             | ✓ |
| 60                                         | Prepared for additional security lock                     | √ |
| Certifications                             | Fully Lockable cabinet                                    | ✓ |
| CE CERTIFIED / TÜV pending                 | Vandal resistant cable conduit                            | √ |
| Steel galvanised construction              | Roof climb protection                                     | ✓ |
|                                            | Patchbox / IP66 box installed                             | √ |
| Steel galvanised mast                      | 4 stabilizing cables, reducing vibration and false alarms | ✓ |
|                                            | 4 extendable stabilisers to ensure stable mast            | √ |
| Basic 3-part telescopic mast 80/60/40mm    | Manual CE approved winch 550 kg                           | ✓ |
|                                            | 2 Sides suitable for branding with logo's or messaging    | √ |
|                                            | Double cabling in mast (safer for people and equipment)   | ✓ |
|                                            | Sufficient space for installing batteries or fuel cells   | ✓ |
|                                            | Hoisting mast RVS316 stainless steel cables               | √ |
|                                            | Hydraulically pressed cable clamp                         | √ |
|                                            | Manual included                                           | √ |
|                                            | Warning labels                                            | √ |
|                                            |                                                           |   |