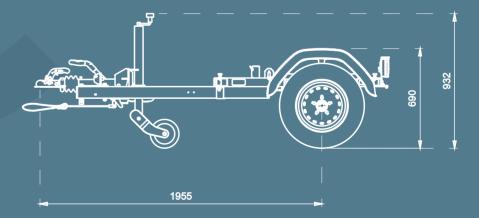

### Dimensions and Drawings

#### Specifications and Features

| MSB Minitrailer                                  | Minitrailer Features                                   |    |
|--------------------------------------------------|--------------------------------------------------------|----|
| Size LxWxH in cm                                 | Solidly welded and hot-dip galvanized chassis          | -√ |
| 246x139x93                                       | Suitable for placing the MSB Compact                   | √  |
| Weight in kg                                     | Screwed drawbar                                        | -√ |
| 175                                              | Braked overrun brake                                   | -√ |
| Total height (in cm, <b>nosewheel included</b> ) | Crash bar                                              | ✓  |
| 93                                               | Breakaway cable                                        | √  |
| Total height (in cm, <b>nosewheel excluded</b> ) | Axle Knott braked 1350kg                               | -√ |
| 69                                               | Plug 13-pin                                            | -√ |
| Maximum carrying weight (in kg)                  | Lighting according to legal standard                   | ✓  |
| 750                                              | Off-road wheels 185/70R13                              | -√ |
| Certifications                                   | Socket mounted on stainless steel holder               | -√ |
| CE CERTIFIED / TÜV                               | Spiral cable with plug-plug 13-pin                     | -√ |
|                                                  | Heavy nose wheel automatically tiltable, static 500 kg | ✓  |
|                                                  | LED-lighting                                           | -√ |
|                                                  | Level mounted on chassis                               | -√ |
|                                                  | 4x locking pin (for securing the MSB Compact)          | √  |
|                                                  | maximum allowable weight 750kg                         | √  |