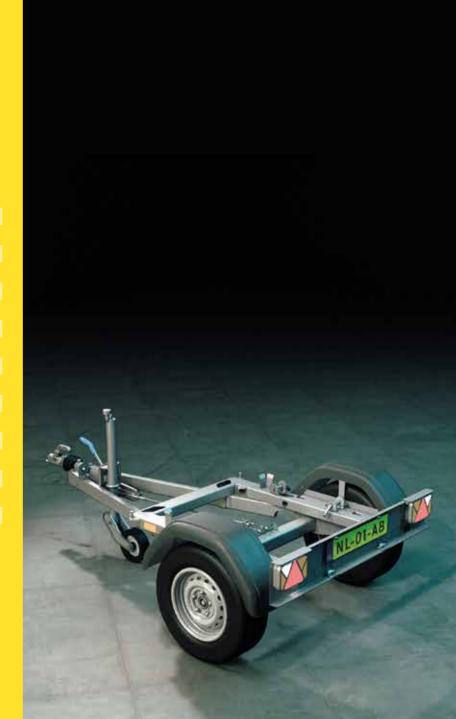

NL-01-AB The equipment shown in the picture is for reference only and is not included!

#### the essential Minitrailer

Helping you to quickly and safely deploy multiple CCTV masts!

The MSB Minitrailer is developed for use with the MSB Compact.

The trailer can be used to transport mobile security cabinets to and from sites. When the MSB Compact remains on the Minitrailer it becomes the MSB Roadbox. With both products, you can build a fleet of very flexible and extremely quickly deployable security solutions, standalone or combined!