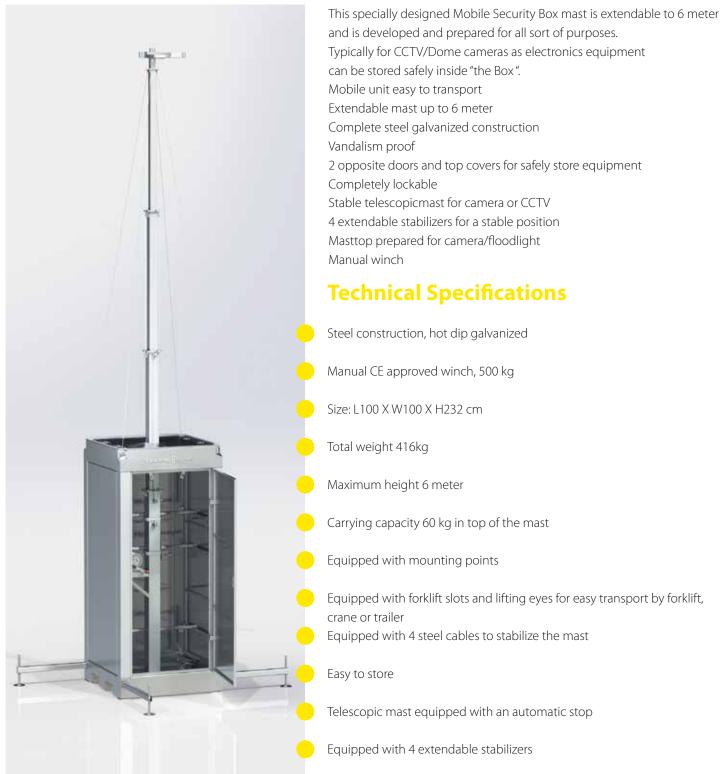

## MSB6-Premium Mobile surveillance telescopic mast for CCTV, dome camera and floodlight

and is developed and prepared for all sort of purposes. Typically for CCTV/Dome cameras as electronics equipment can be stored safely inside "the Box". Mobile unit easy to transport Extendable mast up to 6 meter Complete steel galvanized construction Vandalism proof 2 opposite doors and top covers for safely store equipment Completely lockable Stable telescopicmast for camera or CCTV 4 extendable stabilizers for a stable position Masttop prepared for camera/floodlight Manual winch

## **Technical Specifications**

Steel construction, hot dip galvanized Manual CE approved winch, 500 kg Size: L100 X W100 X H232 cm Total weight 416kg Maximum height 6 meter Carrying capacity 60 kg in top of the mast Equipped with mounting points Equipped with forklift slots and lifting eyes for easy transport by forklift, crane or trailer Equipped with 4 steel cables to stabilize the mast Easy to store Telescopic mast equipped with an automatic stop

Equipped with 4 extendable stabilizers