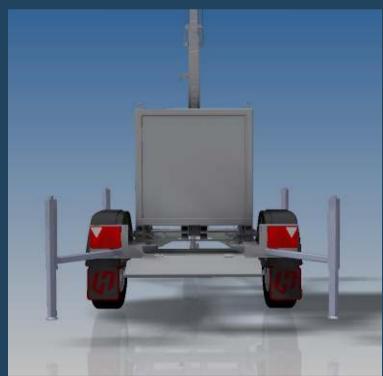

#### Features of the Mobile Security Box

- 1. Built-in six metres extendable mast in a 100% galvanised steel box
- 2. Steel cables to reduce camera vibration reducing false alarms
- 3. Manual winch, fast to install by only one engineer
- 4. Vandal resistant with anti roof climb protection and lockable top covers
- 5. Stable with four extendable stabilisers and spirit level.
- 6. Heavy duty forklift slots and mounting points

#### The Mobile Security Box

#### MSB Roadbox