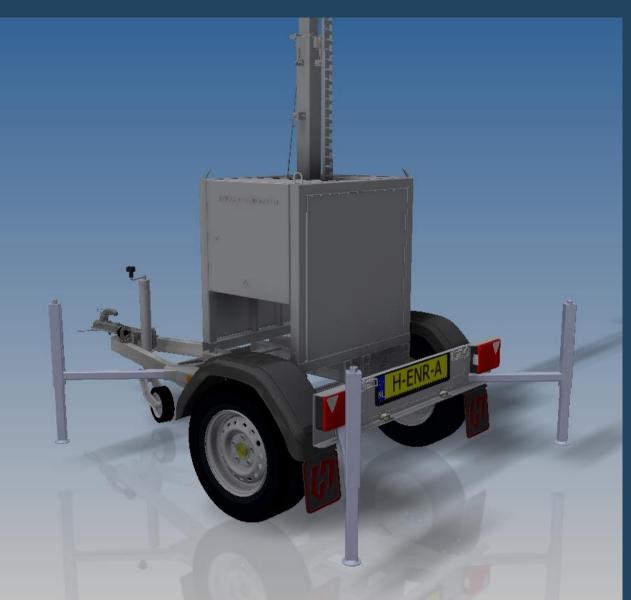

#### Features of the Mobile Security Box

- 1. Built-in six metres extendable mast in a 100% galvanised steel box
- 2. Steel cables to reduce camera vibration reducing false alarms
- 3. Manual winch, fast to install by only one engineer
- 4. Vandal resistant with anti roof climb protection and lockable top covers
- 5. Stable with four extendable stabilisers and spirit level.
- 6. Heavy duty forklift slots and mounting points

#### The Mobile Security Box

#### MSB Roadbox