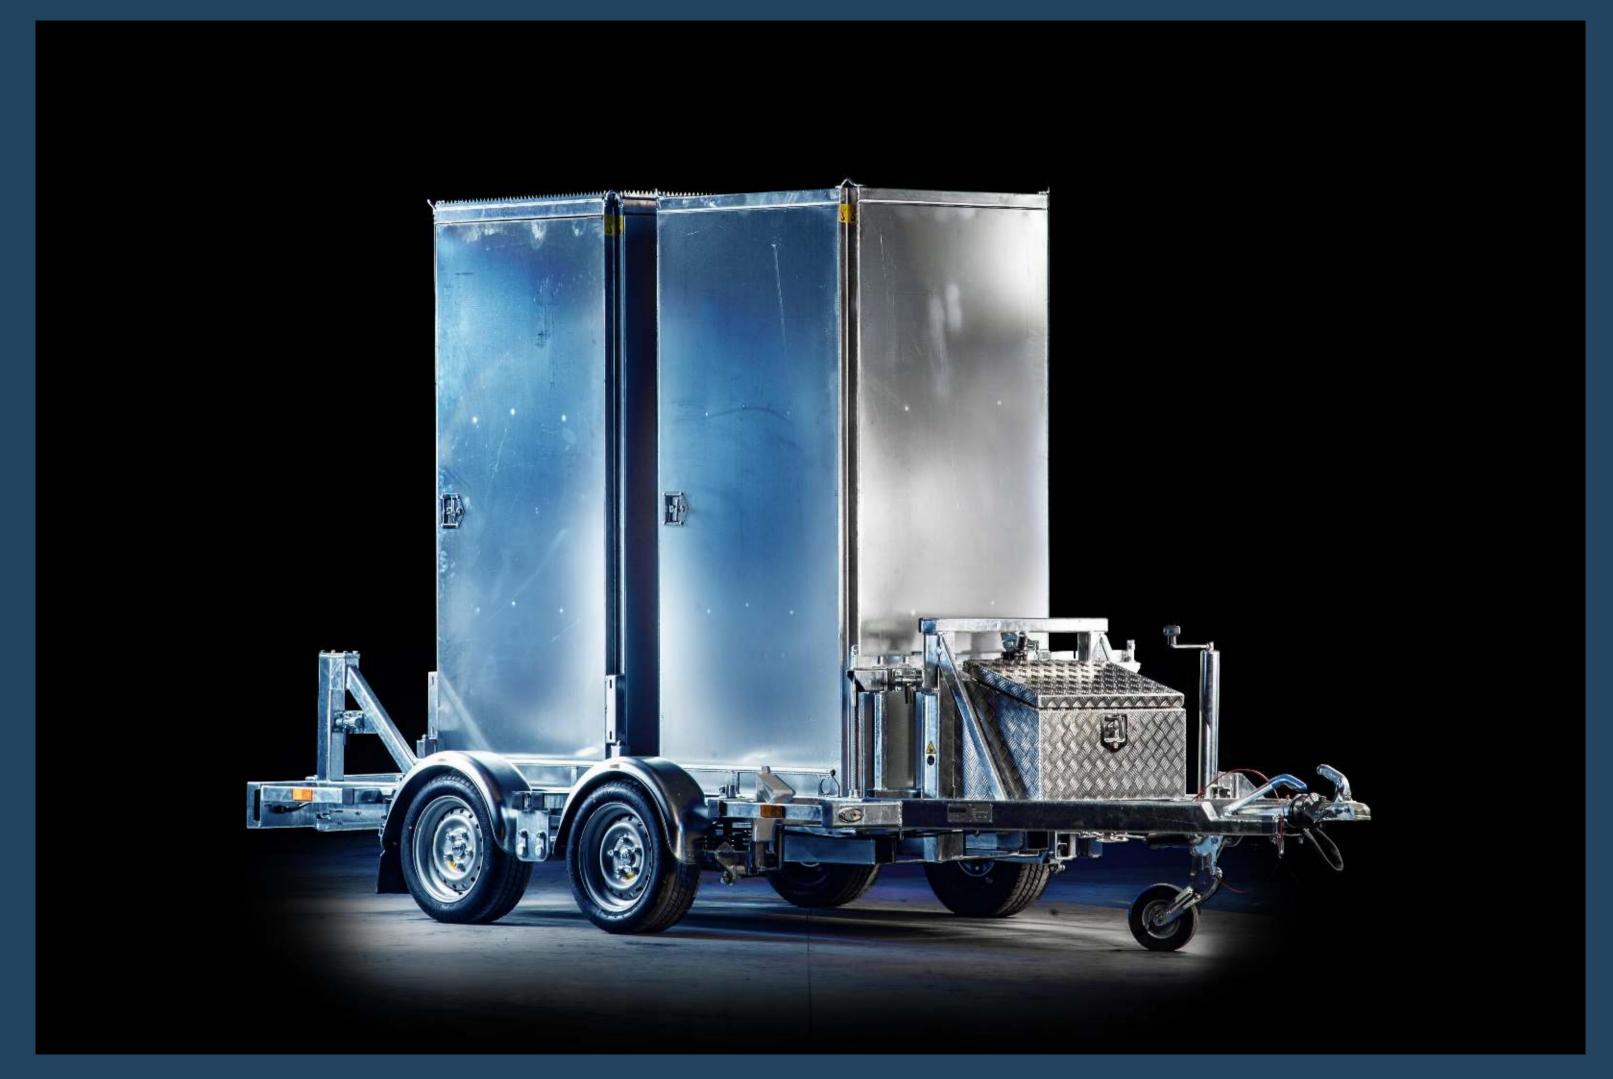

#### Create your own Mobile CCTV solution

- Highly profitable in a fast growing market
- Mast top compatible for all CCTV equipment
- Store all your electronic equipment and power safely inside
- Branding on all 4 sides (2m x 1m) to promote your company

## ADD YOUR OWN DEVICES

TELESCOPICMAST