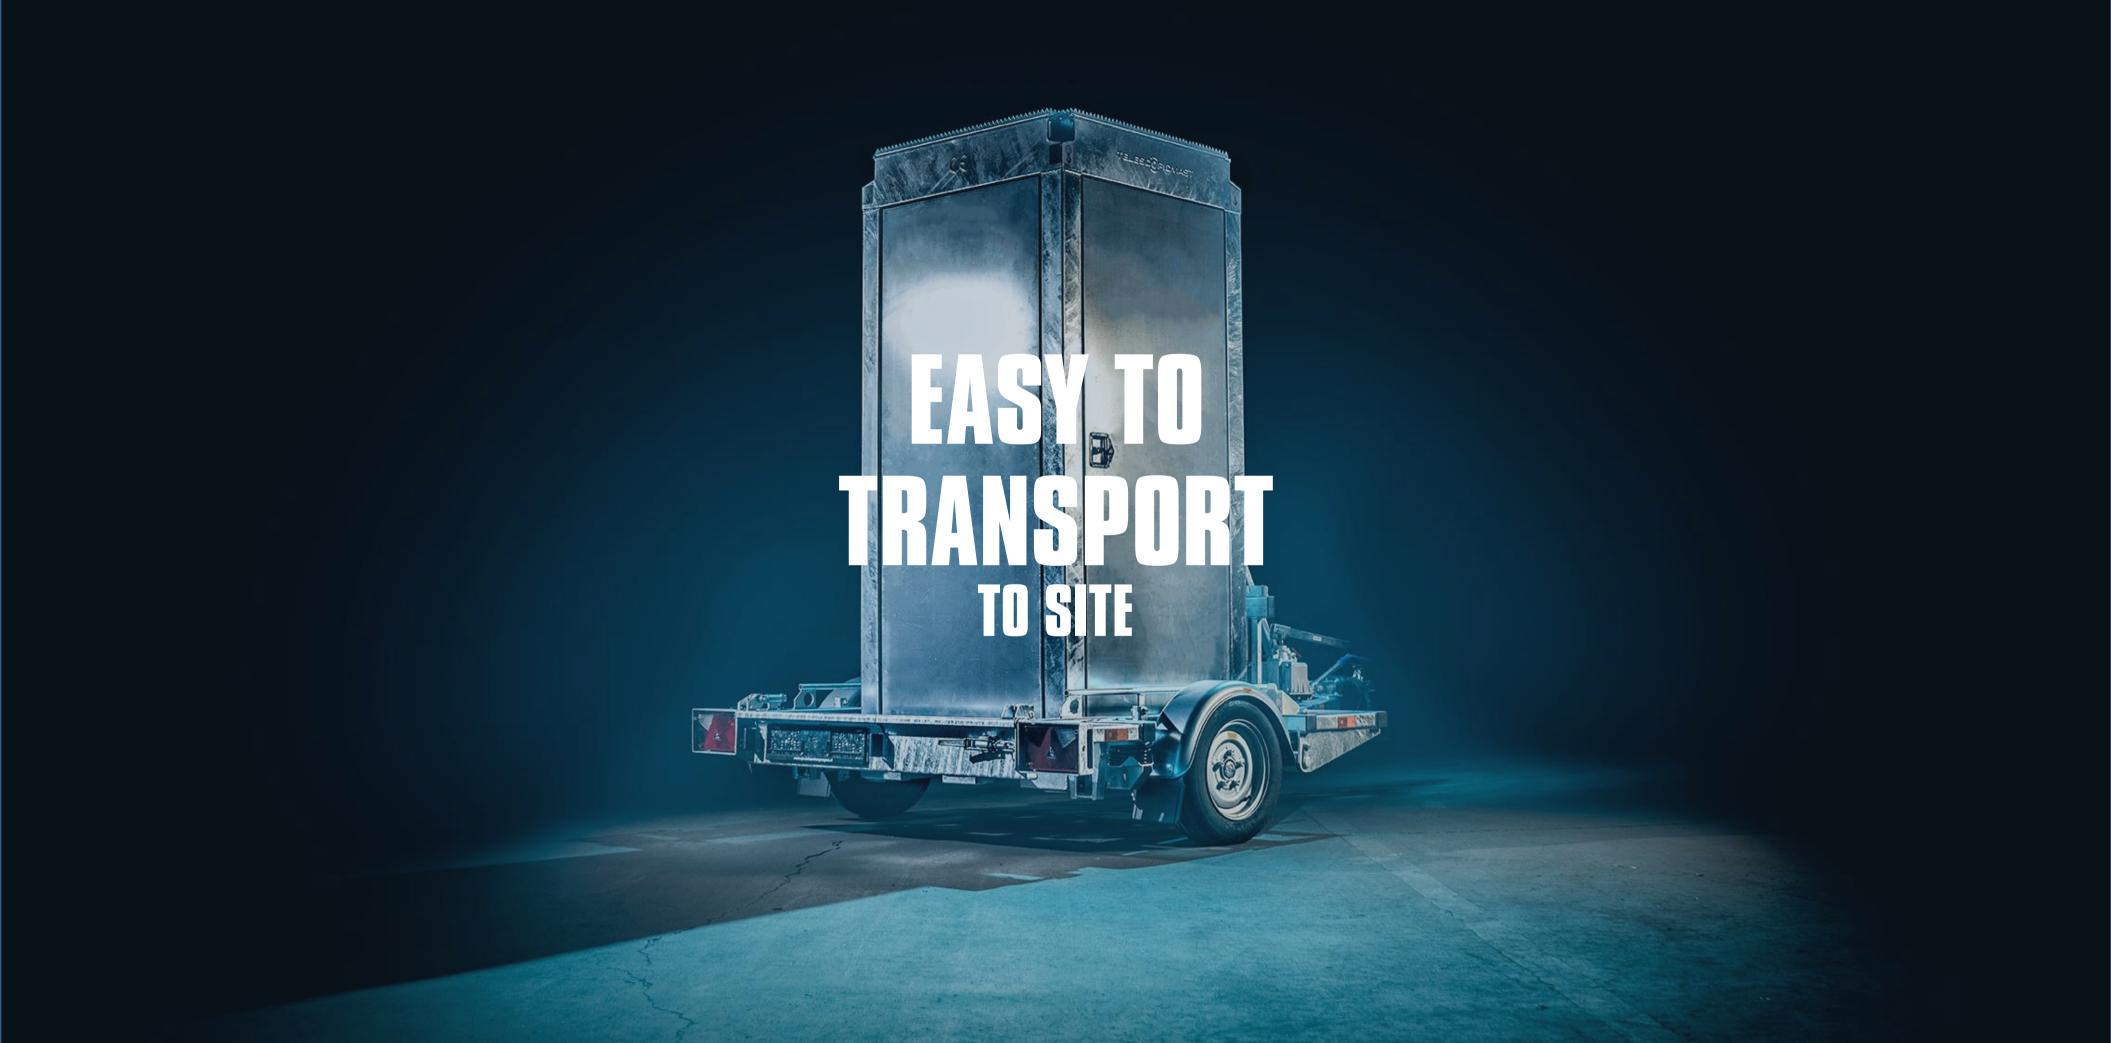

masts

Fireworks protection

4 weeks









#### TelescopicMast

- Founded in The Netherlands
- 100% Focus on high quality Mobile Security Boxes
- 25+ years experience in steel products
- 150 + customers
- Active in more then 20 countries worldwide
- Continious innovation
- CE and TüV approved











Click to view the animation

#### Features of the Mobile Security Box

- 1. Built-in six metres extendable mast in a 100% galvanised steel box
- 2. Steel cables to reduce camera vibration reducing false alarms
- 3. Manual winch, fast to install by only one engineer
- 4. Vandal resistant with anti roof climb protection and lockable top covers
- 5. Stable with four extendable stabilisers and spirit level.
- 6. Heavy duty forklift slots and mounting points



#### The Mobile Security Box







#### MSB Roadbox











#### Create your own Mobile CCTV solution

- Highly profitable in a fast growing market
- Mast top compatible for all CCTV equipment
- Store all your electronic equipment and power safely inside
- Branding on all 4 sides (2m x 1m) to promote your company



## ADD YOUR OWN DEVICES











TELESCOPICMAST





#### Equipment

You can equip our Mobile Security Box with a complete solution of your choice.

1. Choose your cameras: Fixed, High speed PTZ dome, Thermal, ANPR

2. Choose your recording device: Standalone DVR, VMS, NVR.

3. Choose additional equipment: Detection devices, Audio & Public Address, Lighting.

4. Choose your power source: Mains power, Battery backup, Fuel cells, Solar power.

5. Brand your box: Complete your box with custom graphics on