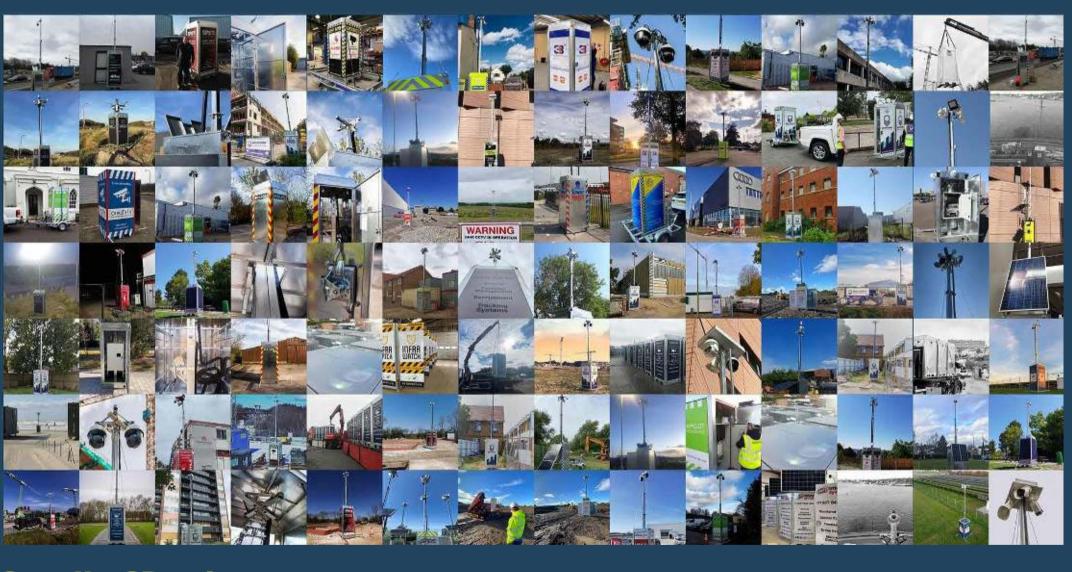

#### Features of the Mobile Security Box

- 1. Built-in six metres extendable mast in a 100% galvanised steel box
- 2. Steel cables to reduce camera vibration reducing false alarms
- 3. Manual winch, fast to install by only one engineer
- 4. Vandal resistant with anti roof climb protection and lockable top covers
- 5. Stable with four extendable stabilisers and spirit level.
- 6. Heavy duty forklift slots and mounting points

#### The Mobile Security Box

#### MSB Roadbox

#### Create your own Mobile CCTV solution

- Highly profitable in a fast growing market
- Mast top compatible for all CCTV equipment
- Store all your electronic equipment and power safely inside
- Branding on all 4 sides (2m x 1m) to promote your company