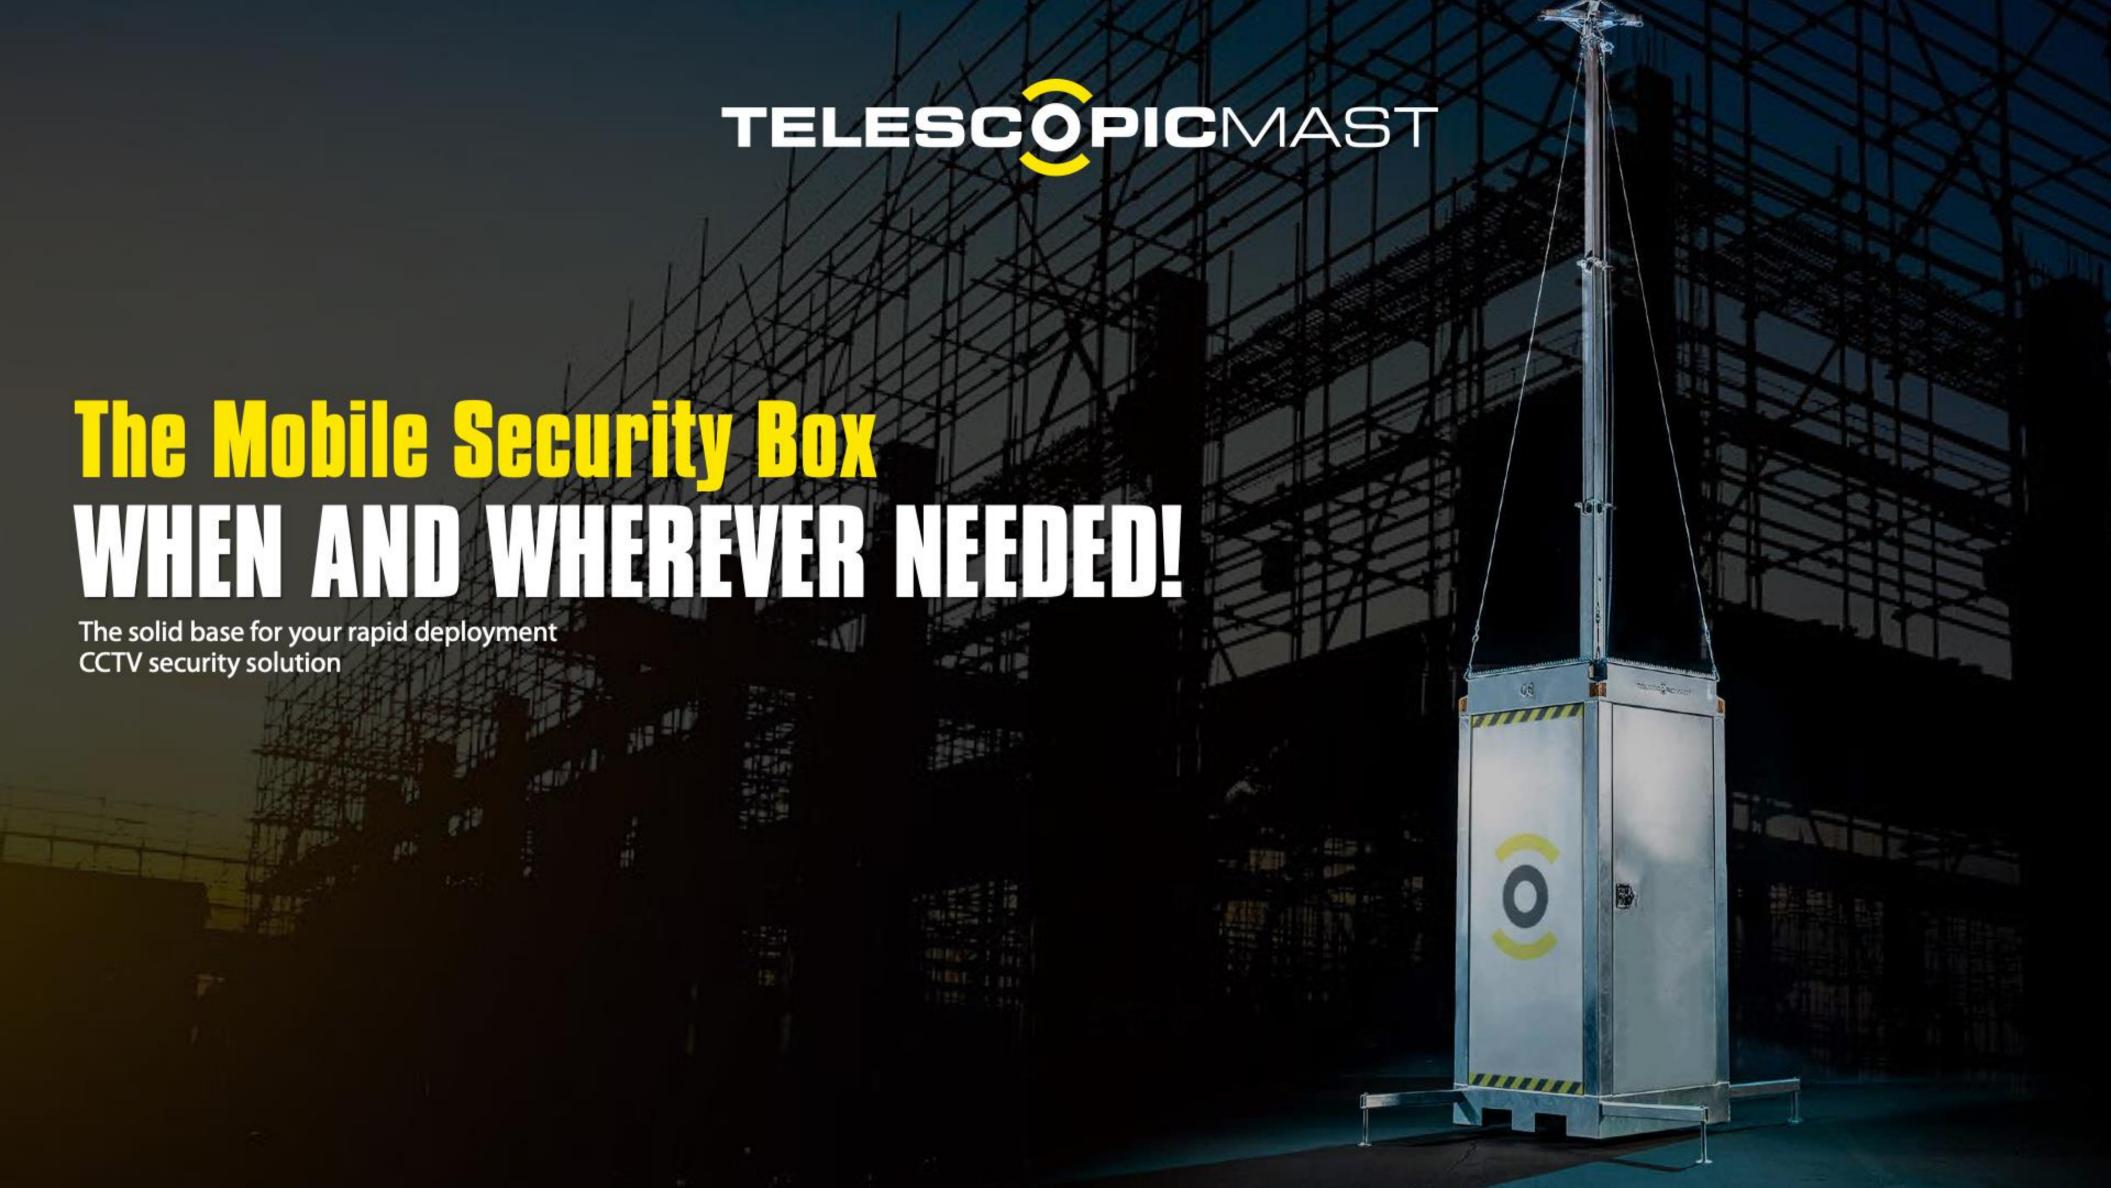

#### Features of the Mobile Security Box

- 1. Built-in six metres extendable mast in a 100% galvanised steel box
- 2. Steel cables to reduce camera vibration reducing false alarms
- 3. Manual winch, fast to install by only one engineer
- 4. Vandal resistant with anti roof climb protection and lockable top covers
- 5. Stable with four extendable stabilisers and spirit level.
- 6. Heavy duty forklift slots and mounting points

#### The Mobile Security Box