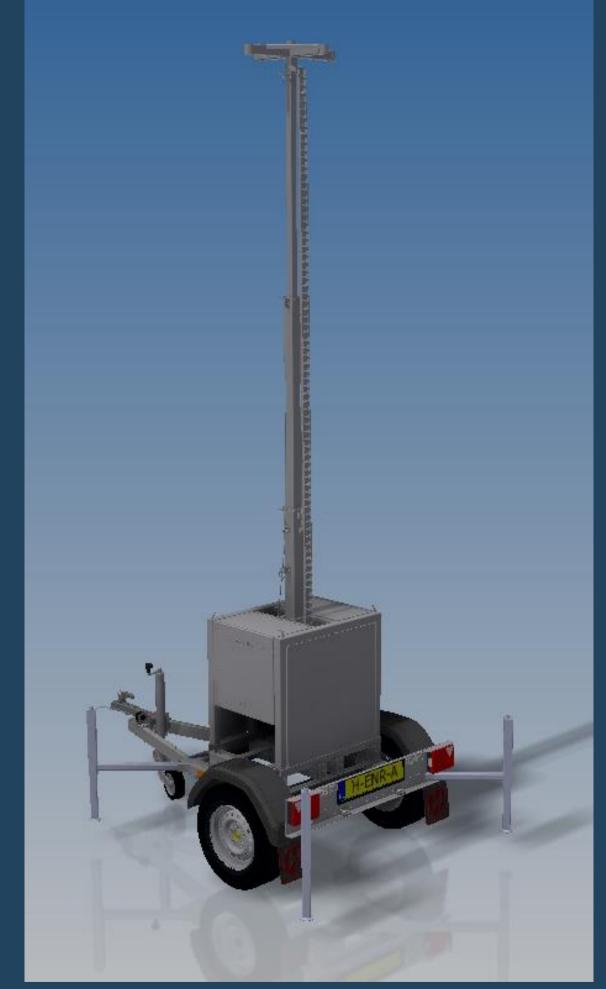

#### Features of the Mobile Security Box

- 1. Built-in six metres extendable mast in a 100% galvanised steel box
- 2. Steel cables to reduce camera vibration reducing false alarms
- 3. Manual winch, fast to install by only one engineer
- 4. Vandal resistant with anti roof climb protection and lockable top covers
- 5. Stable with four extendable stabilisers and spirit level.
- 6. Heavy duty forklift slots and mounting points

#### The Mobile Security Box

#### MSB Roadbox