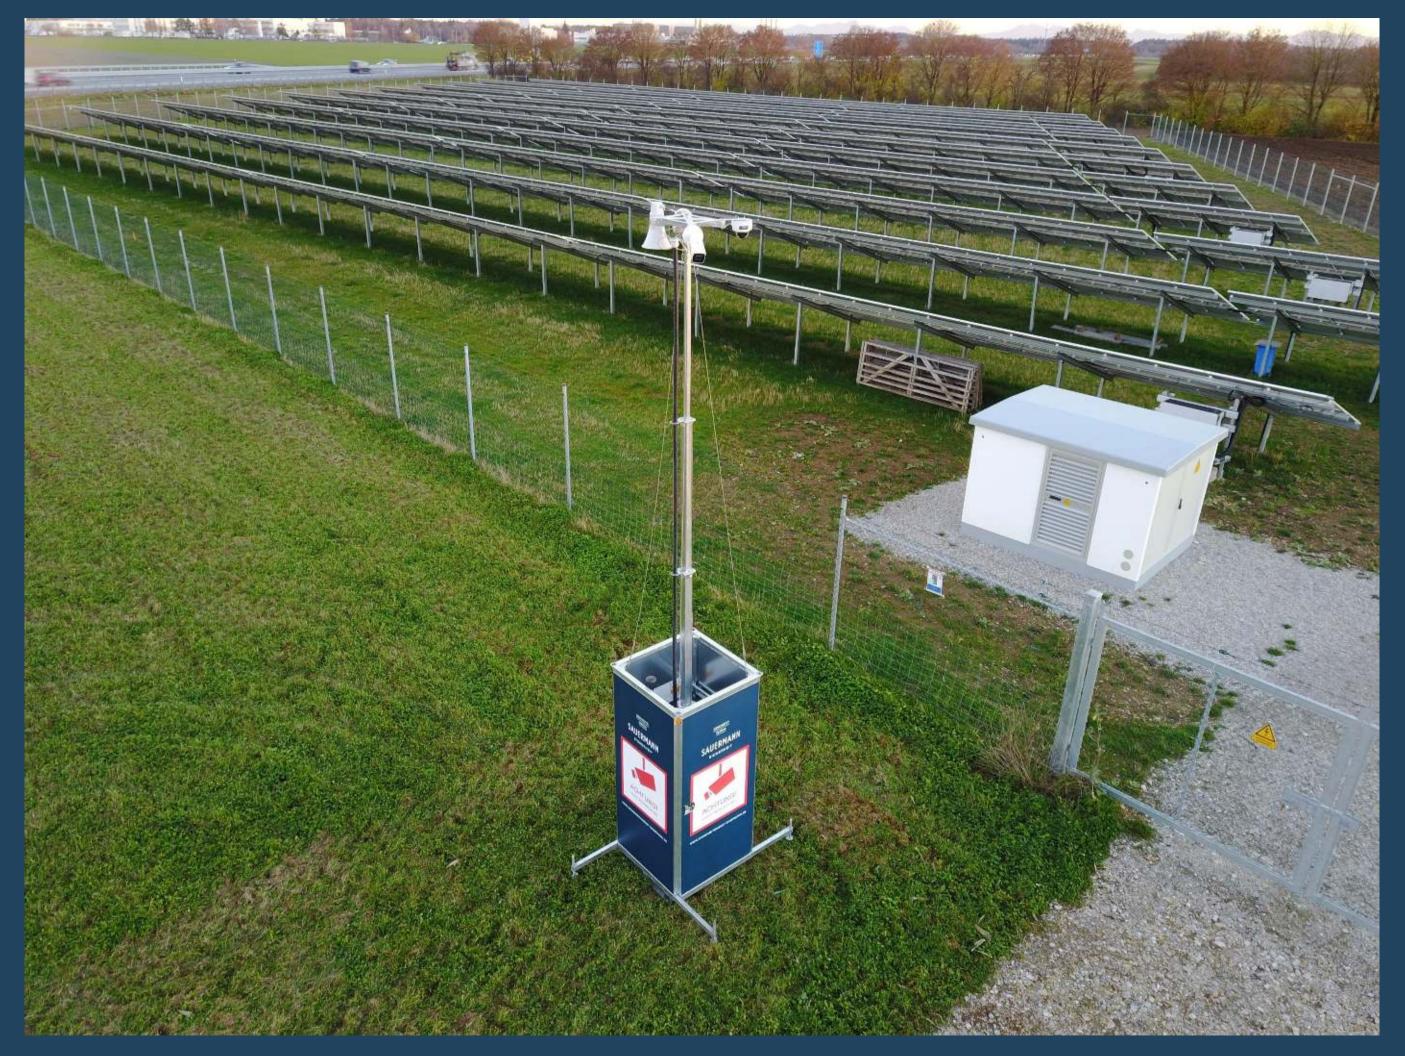

- Reducing cable and metal theft
- Wind and solar farm security
- Crime hotspots such as car parks or isolated locations
- Preventing and minimising fire risk
- Railway sidings

#### Features of the Mobile Security Box

- 1. Built-in six metres extendable mast in a 100% galvanised steel box
- 2. Steel cables to reduce camera vibration reducing false alarms
- 3. Manual winch, fast to install by only one engineer
- 4. Vandal resistant with anti roof climb protection and lockable top covers
- 5. Stable with four extendable stabilisers and spirit level.
- 6. Heavy duty forklift slots and mounting points

#### The Mobile Security Box