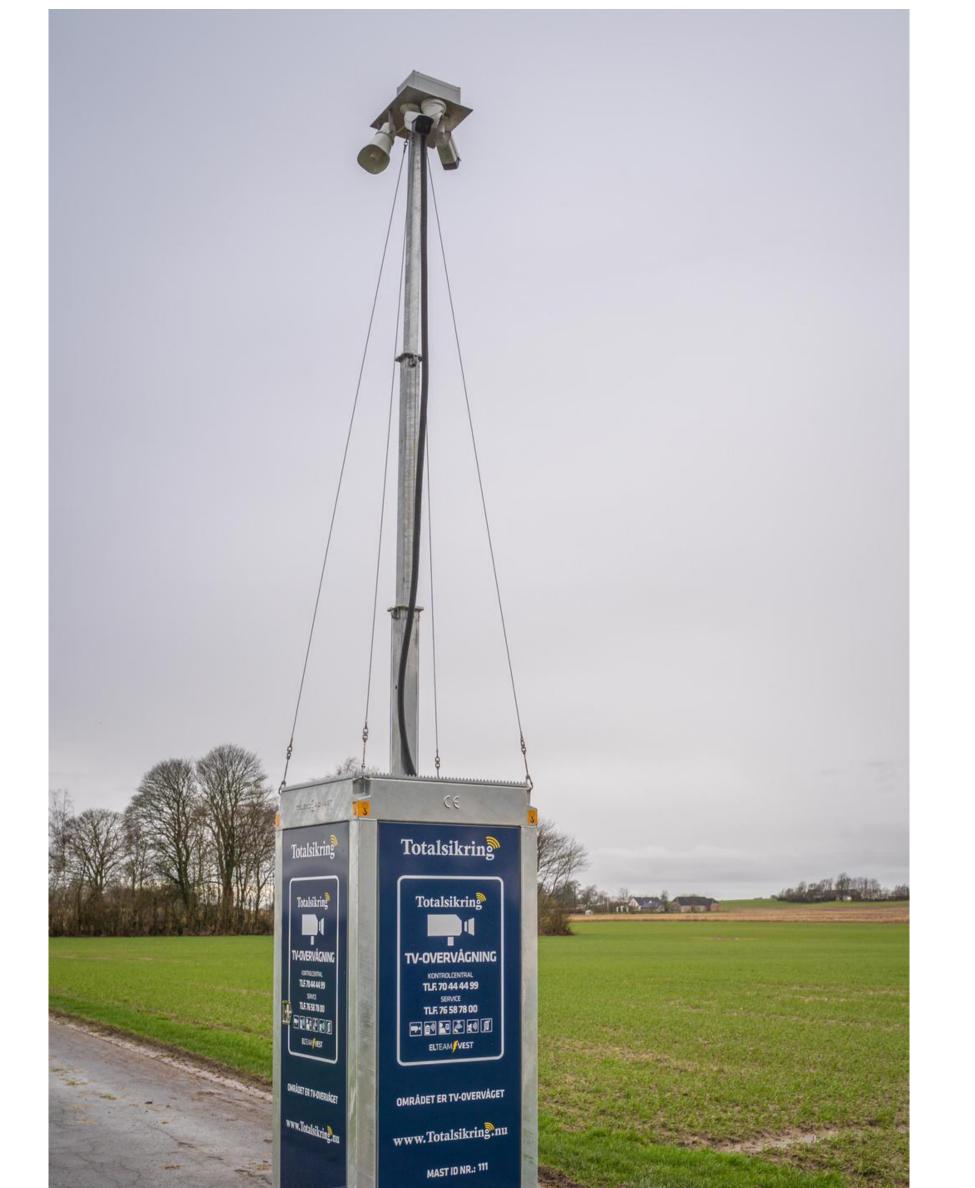

#### MSB Roadbox

#### Create your own Mobile CCTV solution

- Highly profitable in a fast growing market
- Mast top compatible for all CCTV equipment
- Store all your electronic equipment and power safely inside
- Branding on all 4 sides (2m x 1m) to promote your company