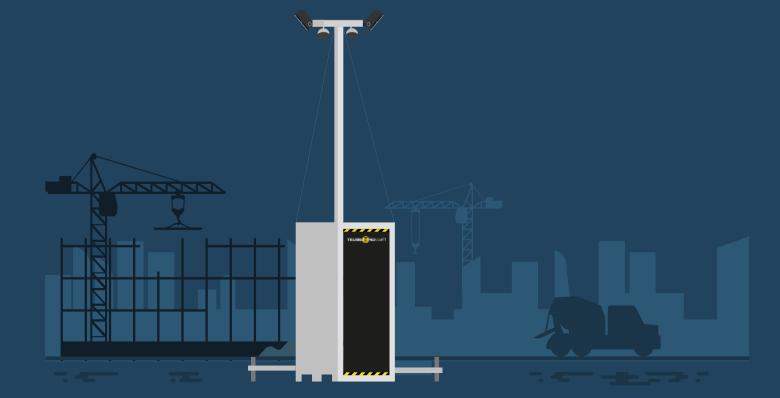

Click to view the animation

#### Features of the Mobile Security Box

- 1. Built-in six metres extendable mast in a 100% galvanised steel box
- 2. Steel cables to reduce camera vibration reducing false alarms
- 3. Manual winch, fast to install by only one engineer
- 4. Vandal resistant with anti roof climb protection and lockable top covers
- 5. Stable with four extendable stabilisers and spirit level.
- 6. Heavy duty forklift slots and mounting points