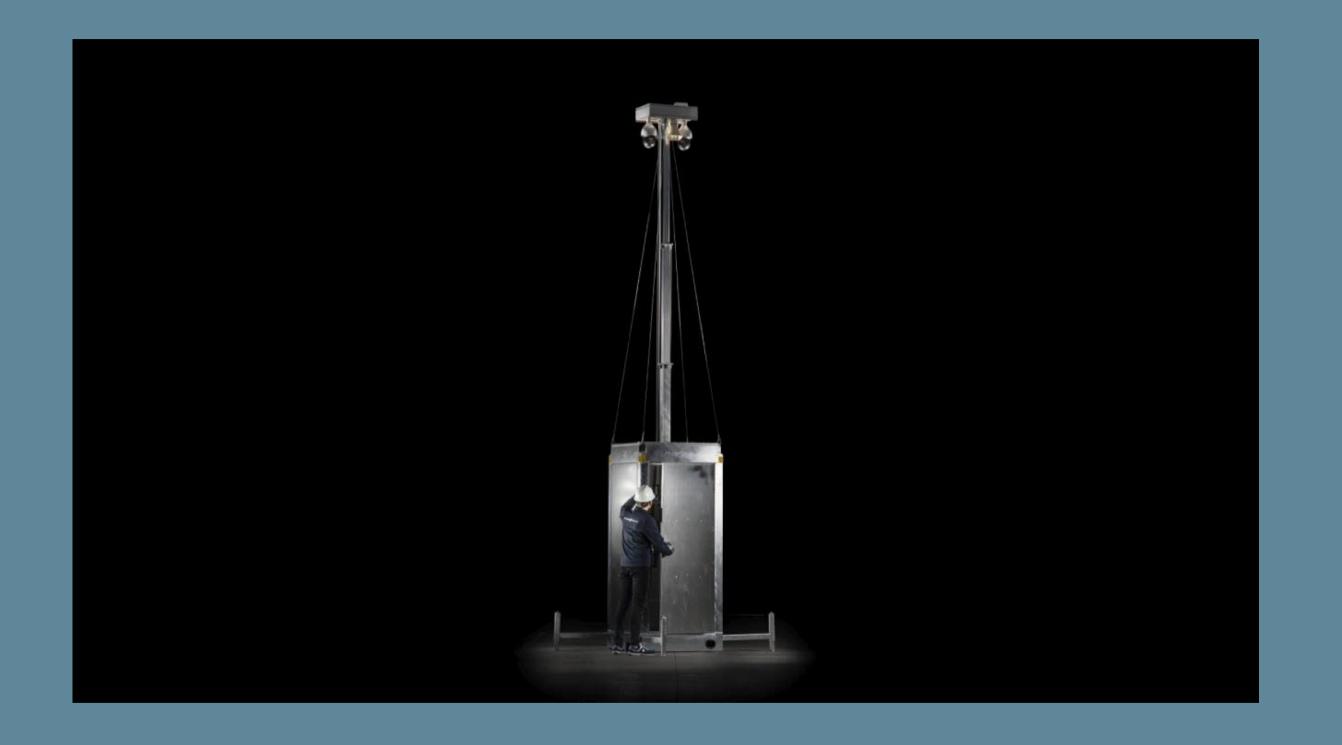

#### Features of the Mobile Security Box

- 1. Built-in six metres extendable mast in a 100% galvanised steel box
- 2. Steel cables to reduce camera vibration reducing false alarms
- 3. Manual winch, fast to install by only one engineer
- 4. Vandal resistant with anti roof climb protection and lockable top covers
- 5. Stable with four extendable stabilisers and spirit level.
- 6. Heavy duty forklift slots and mounting points

#### The Mobile Security Box