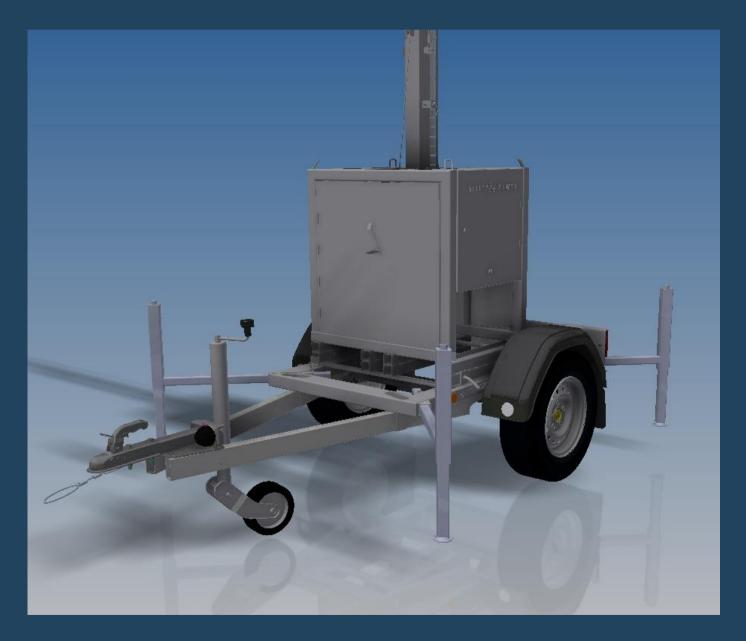

#### Features of the Mobile Security Box

- 1. Built-in six metres extendable mast in a 100% galvanised steel box
- 2. Steel cables to reduce camera vibration reducing false alarms
- 3. Manual winch, fast to install by only one engineer
- 4. Vandal resistant with anti roof climb protection and lockable top covers
- 5. Stable with four extendable stabilisers and spirit level.
- 6. Heavy duty forklift slots and mounting points

#### Equipment

You can equip our Mobile Security Box with a complete solution of your choice.

1. Choose your cameras: Fixed, High speed PTZ dome, Thermal, ANPR

2. Choose your recording device: Standalone DVR, VMS, NVR.