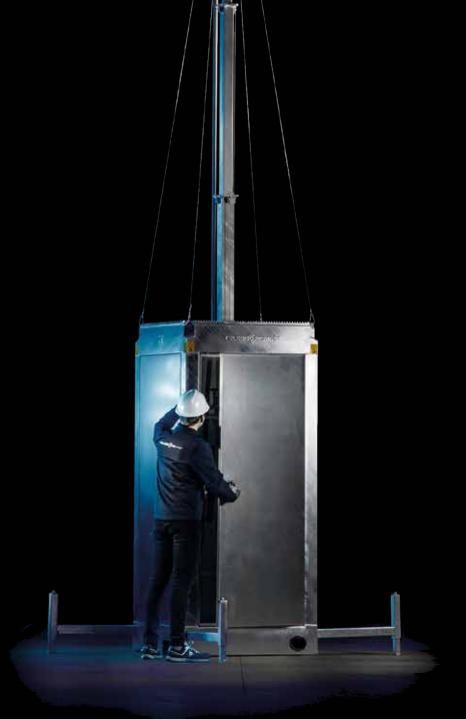

# Easy, fast and vandal resistant

## Features of the Mobile Security Box

- 1 Built-in six metres extendable mast with a 4 spoke mast top with standard mounts for CCTV cameras or floodlight.
- 2 Steel cables to the masthead which reduce camera vibration that causes false alarms.
- **3** Easy to brand with your personalised message on all four sides of 2m x 1m panels, making this a highly visible way to promote your company.
- **4** Fast to install by only one engineer using the manual winch, reducing installation costs.
- **5** Vandal resistant lockable steel box construction with two lockable top covers protecting your electronic equipment inside.
- 6 Four extendable stabilisers and spirit level to ensure the mast is stable, even in strong winds up to 85Km/h.
- 7 Heavy duty forklift slots and mounting points, making it easy for transportation and on -site deployment.