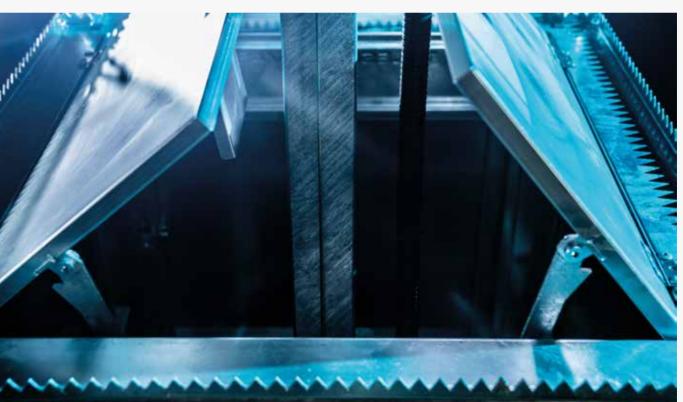

## Features of the Mobile Security Box

- 1 Built-in six metres extendable mast with a 4 spoke mast top with standard mounts for CCTV cameras or floodlight.
- 2 Steel cables to the masthead which reduce camera vibration that causes false alarms.
- **3** Easy to brand with your personalised message on all four sides of 2m x 1m panels, making this a highly visible way to promote your company.
- **4** Fast to install by only one engineer using the manual winch, reducing installation costs.
- **5** Vandal resistant lockable steel box construction with two lockable top covers protecting your electronic equipment inside.
- 6 Four extendable stabilisers and spirit level to ensure the mast is stable, even in strong winds up to 85Km/h.
- 7 Heavy duty forklift slots and mounting points, making it easy for transportation and on -site deployment.