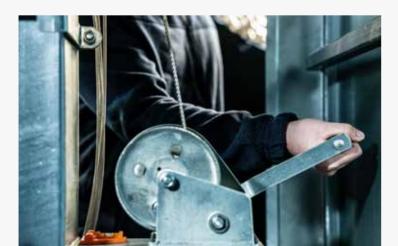

## Features of the Mobile Security Box

- 1 Built-in six metres extendable mast with a 4 spoke mast top with standard mounts for CCTV cameras or floodlight.
- 2 Steel cables to the masthead which reduce camera vibration that causes false alarms.
- **3** Easy to brand with your personalised message on all four sides of 2m x 1m panels, making this a highly visible way to promote your company.
- **4** Fast to install by only one engineer using the manual winch, reducing installation costs.
- **5** Vandal resistant lockable steel box construction with two lockable top covers protecting your electronic equipment inside.
- 6 Four extendable stabilisers and spirit level to ensure the mast is stable, even in strong winds up to 85Km/h.
- 7 Heavy duty forklift slots and mounting points, making it easy for transportation and on -site deployment.