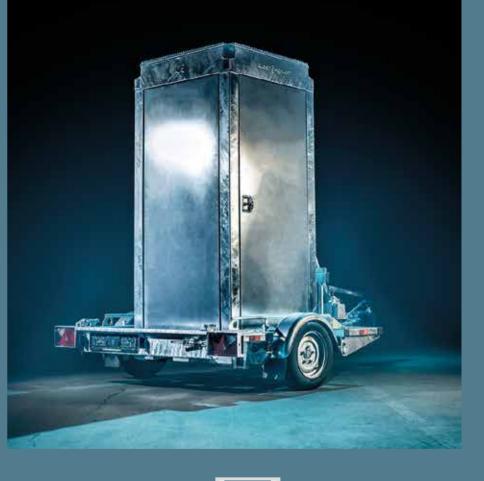

# THE MOBILE SECURITY BOX

The solid base for your rapid deployment CCTV security solution

# Temporary, fast and secure protection!

# Easy, fast and vandal resistant

## Features of the Mobile Security Box

- 1 Built-in six metres extendable mast with a 4 spoke mast top with standard mounts for CCTV cameras or floodlight.
- 2 Steel cables to the masthead which reduce camera vibration that causes false alarms.
- **3** Easy to brand with your personalised message on all four sides of 2m x 1m panels, making this a highly visible way to promote your company.
- **4** Fast to install by only one engineer using the manual winch, reducing installation costs.
- **5** Vandal resistant lockable steel box construction with two lockable top covers protecting your electronic equipment inside.
- 6 Four extendable stabilisers and spirit level to ensure the mast is stable, even in strong winds up to 85Km/h.
- 7 Heavy duty forklift slots and mounting points, making it easy for transportation and on -site deployment.